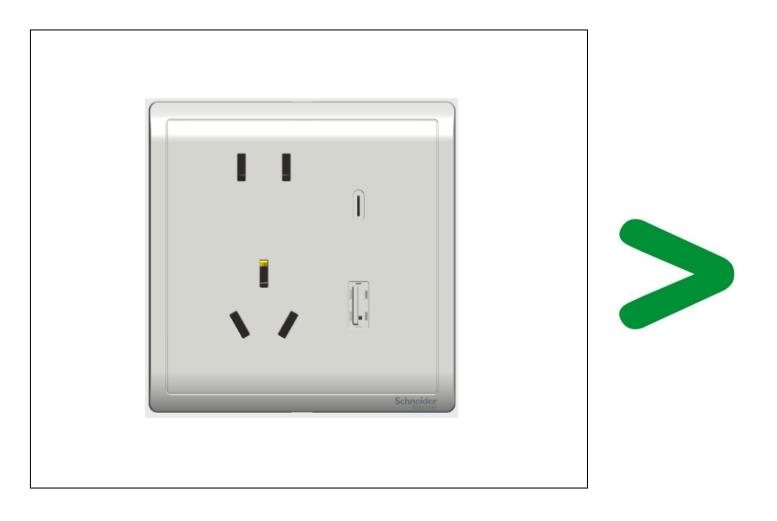

#### 10A 250V~ 5 Pin Skt w 2G A+C 2.1A,WE

## **Product description**

| Manufacturer identification       | Schneider Electric Industries SAS                                                                                                                           |
|-----------------------------------|-------------------------------------------------------------------------------------------------------------------------------------------------------------|
| Brand name                        | Schneider Electric                                                                                                                                          |
| Product function                  | The main function of the socket outlet is to allow users to connect and disconnect the plug of an electrical load or the source of a signal from a network. |
| Product reference                 | E82N42610U2_WE_C3                                                                                                                                           |
| Total representative product mass | 97 g                                                                                                                                                        |
| Representative product dimensions | 87mm x 87mm x 43.7mm                                                                                                                                        |
| Accessories                       | No                                                                                                                                                          |
| Date of information release       | 2023/05                                                                                                                                                     |