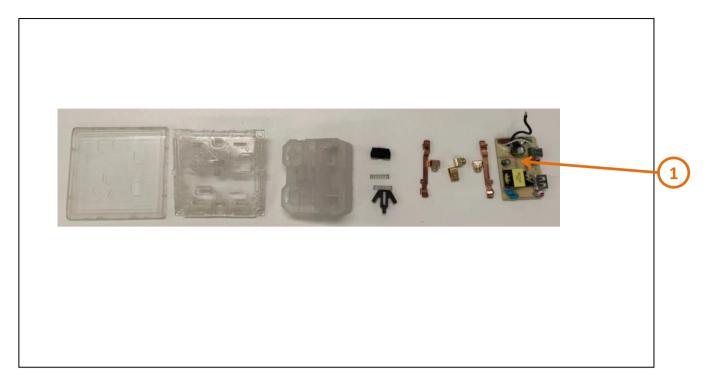

#### 1

### **End of Life Instructions**

| Recommendation   | Number on drawing | Component / Material                                 | Weight (in g) | Comment                       |
|------------------|-------------------|------------------------------------------------------|---------------|-------------------------------|
| To be depolluted | 1                 | Electronic Board (Communication) > 10cm <sup>2</sup> | 24.5          | Including all soldering parts |