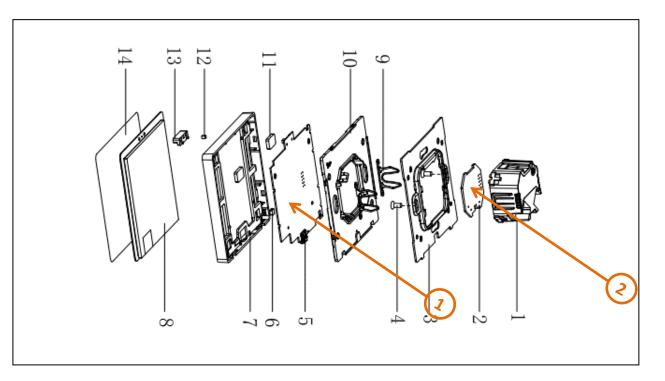

#### End of Life Instructions

| Recommendation   | Number on<br>drawing | Component / Material                                 | Weight (in<br>g) | Comment                       |
|------------------|----------------------|------------------------------------------------------|------------------|-------------------------------|
| To be depolluted | 1                    | Electronic Board (Communication) > 10cm <sup>2</sup> | 16.2             | Including all soldering parts |
| To be depolluted | 2                    | Electronic Board (Power) > 10cm <sup>2</sup>         | 9.0              | Including all soldering parts |