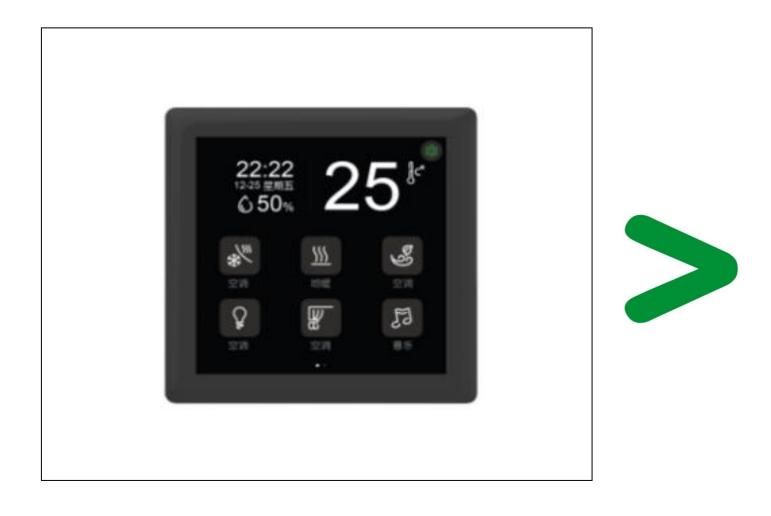

## **Unica KNX Touch Unit**

### Product description

| Manufacturer identification           | Schneider Electric Industries SAS                        |
|---------------------------------------|----------------------------------------------------------|
| Brand name                            | Schneider Electric                                       |
| Product function                      | Unica KNX touch unit is a KNX programmable control unit. |
| Product reference                     | NP16260_0104                                             |
| Additional similar product references | NP16260_0104                                             |
| Total representative product mass     | 143 g                                                    |
| Representative product dimensions     | 86mm x 86mm x 32mm                                       |
| Accessories                           | No                                                       |
| Date of information release           | 04/2022                                                  |