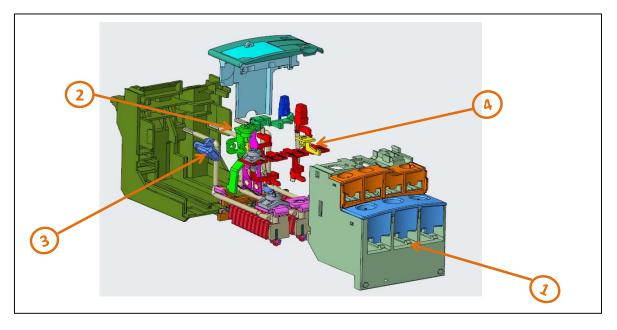

### S End of Life Instructions

| Recommendation   | Number on<br>drawing | Component / Material                                            | Weight (in g) | Comment         |
|------------------|----------------------|-----------------------------------------------------------------|---------------|-----------------|
| To be depolluted | 1                    | PC, ABS-PC, PA, PA6, HDPE, SAN with brominates flame retardants | 30            | PPA with FR(17) |
| To be depolluted | 2                    | PC, ABS-PC, PA, PA6, HDPE, SAN with brominates flame retardants | 0.35          | PPA with FR(17) |
| To be depolluted | 3                    | Other plastic parts with brominates<br>flame retardants         | 0.36          | PBT with FR(17) |
| To be depolluted | 4                    | Other plastic parts with brominates<br>flame retardants         | 0.14          | PBT with FR(17) |