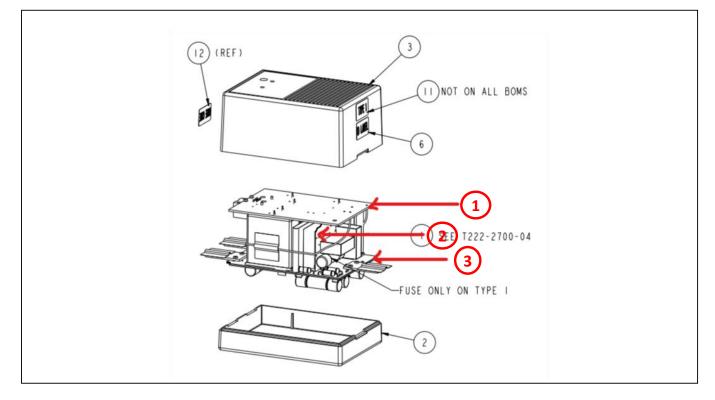

## S End of Life Instructions

| Recommendation                    | Number on<br>drawing |                                                                                                | Component / Material                         | Weight (in<br>g) | Comment                                                                                                                           |  |  |
|-----------------------------------|----------------------|------------------------------------------------------------------------------------------------|----------------------------------------------|------------------|-----------------------------------------------------------------------------------------------------------------------------------|--|--|
| To be depolluted                  | 1, 2, 3              |                                                                                                | Electronic Board (Power) > 10cm <sup>2</sup> | 230.37           | there are 3 PCBAs and the area of PCBA are $(1)$ 69.41cm <sup>2</sup> , $(2)$ 22.00cm <sup>2</sup> and $(3)$ 80.04cm <sup>2</sup> |  |  |
| Product description               |                      |                                                                                                |                                              |                  |                                                                                                                                   |  |  |
| Manufacturer identification       |                      | Schneider Electric Industries SAS                                                              |                                              |                  |                                                                                                                                   |  |  |
| Brand name                        |                      | Schneider Electric                                                                             |                                              |                  |                                                                                                                                   |  |  |
| Product function                  |                      | Modular Surge Protective Device (SPD) Replacement. 3 phases,160 kA per phase. 480Y/277 V<br>AC |                                              |                  |                                                                                                                                   |  |  |
| Product reference                 |                      | MA4IMA16                                                                                       |                                              |                  |                                                                                                                                   |  |  |
| Total representative product mass |                      | 491 g                                                                                          |                                              |                  |                                                                                                                                   |  |  |
| Representative product dimensions |                      | 83mm x 151 mmx 68 mm                                                                           |                                              |                  |                                                                                                                                   |  |  |
| Accessories                       |                      | No                                                                                             |                                              |                  |                                                                                                                                   |  |  |
| Date of information release       |                      | 04/2020                                                                                        |                                              |                  |                                                                                                                                   |  |  |