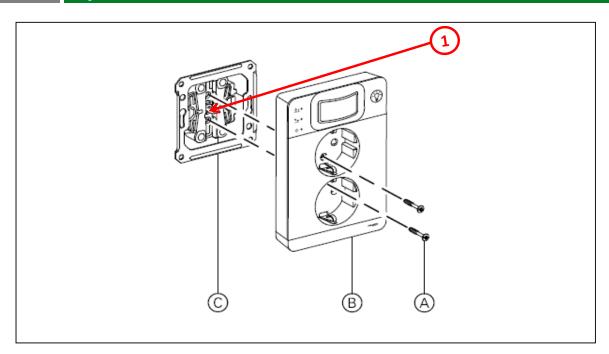

#### End of Life Instructions

| Recommendation   | Number on drawing | Component / Material                                 | Weight (in g) | Comment                       |
|------------------|-------------------|------------------------------------------------------|---------------|-------------------------------|
| To be depolluted | 1                 | Electronic Board (Communication) > 10cm <sup>2</sup> | 10.84         | Including all soldering parts |