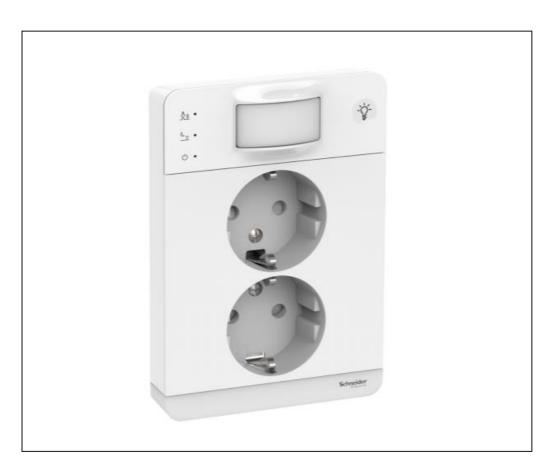

### Product description

| Manufacturer identification           | Schneider Electric Industries SAS                                                                              |
|---------------------------------------|----------------------------------------------------------------------------------------------------------------|
| Brand name                            | Schneider Electric                                                                                             |
| Product function                      | Allow users to connect and disconnect the plug of an electrical load or the source of a signal from a network. |
| Product reference                     | WDE002190                                                                                                      |
| Additional similar product references | WDE002190                                                                                                      |
| Total representative product mass     | 118.6 g                                                                                                        |
| Representative product dimensions     | 128mm x 87mm x 44.2mm                                                                                          |
| Accessories                           | No                                                                                                             |
| Date of information release           | 02/2020                                                                                                        |