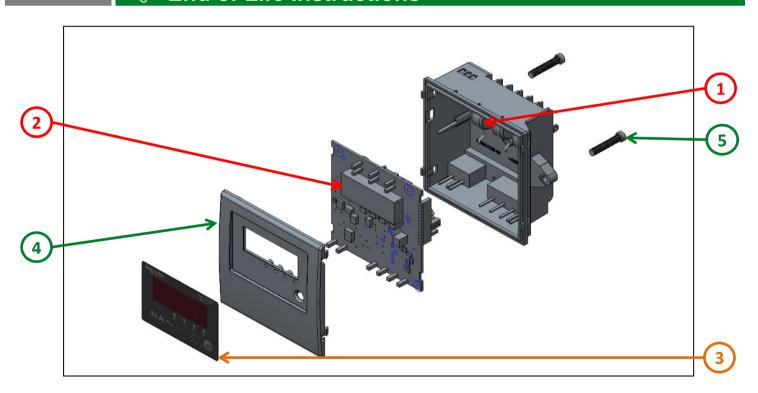

## End of Life Instructions

| Recommendation   | Number on drawing | Component / Material                         | Weight (in g) | Comment |
|------------------|-------------------|----------------------------------------------|---------------|---------|
| To be depolluted | 1                 | CURRENT TRANSFORMER T18<br>VAYU EASYLOGIC    | 40.5          |         |
| To be depolluted | 2                 | DISPLAY 4 DIGIT 7 SEG                        | 8             |         |
| To be depolluted | 3                 | Electronic Board (Power) > 10cm <sup>2</sup> | 43.41         |         |
| To be dismantled | 4                 | BEZEL VAYU EASYLOGIC                         | 24.47         |         |
| To be dismantled | 5                 | M5 X 30 MILD STEEL SLT PH HD SC<br>DIN 84    | 4.2           |         |