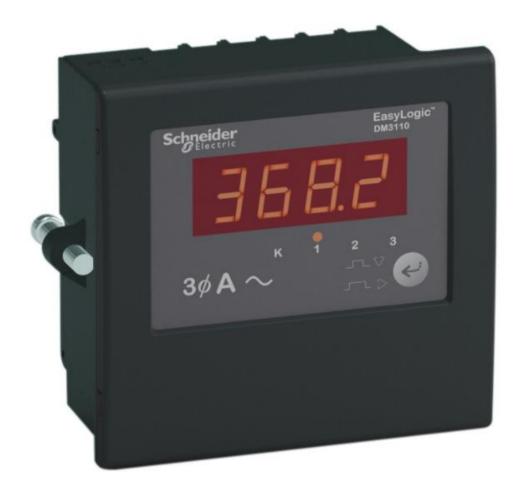

## **Product description**

| Manufacturer identification           | Schneider Electric Industries SAS                                                                                                                                                                                                                                                                                                                                     |  |  |
|---------------------------------------|-----------------------------------------------------------------------------------------------------------------------------------------------------------------------------------------------------------------------------------------------------------------------------------------------------------------------------------------------------------------------|--|--|
| Brand name                            | Schneider Electric                                                                                                                                                                                                                                                                                                                                                    |  |  |
| Product function                      | The main function of the EASYLOGIC DM3110 Digital panel meters is to mesure the 3 phase Current (Ampere) with class 0.5 accuracy. It has large 7 segment numeric LED display, intuitive navigation for CT ratio setting & 3 phase navigation with self-guided 1 button. Bright red colour LEDs of 14.2 mm (0.55 in) height with 4 LEDs for indicating the phase unit. |  |  |
| Product reference                     | METSEDM3110                                                                                                                                                                                                                                                                                                                                                           |  |  |
| Additional similar product references | METSEDM3110                                                                                                                                                                                                                                                                                                                                                           |  |  |
| Total representative product mass     | 240 g                                                                                                                                                                                                                                                                                                                                                                 |  |  |
| Representative product dimensions     | 96mm x 96mm x 52mm                                                                                                                                                                                                                                                                                                                                                    |  |  |
| Date of information release           | 06/2018                                                                                                                                                                                                                                                                                                                                                               |  |  |