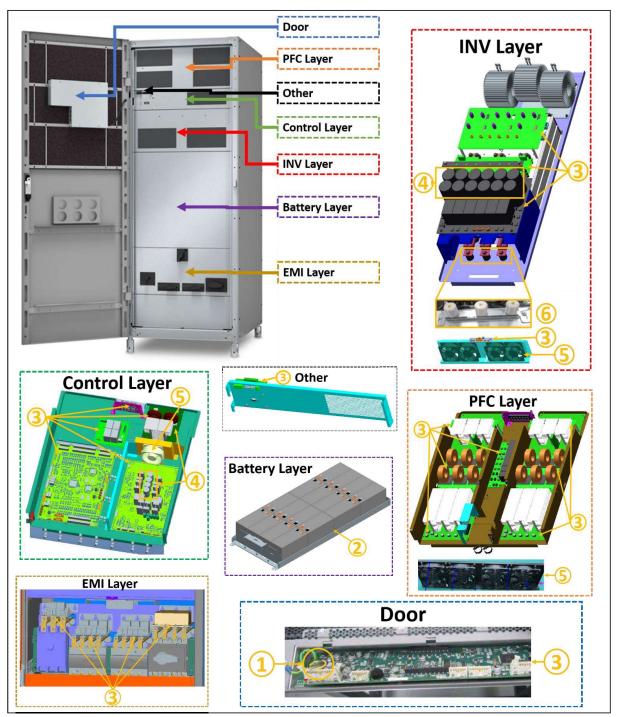

#### ENVEOLI1712016\_V1 - End of Life Instructions - Galaxy 300 3-Phase 10-80kVA UPS

| Recommendation   | Number on<br>drawing | Component / Material                              | Weight (in<br>g) | Comment                                                                                                                                                                                                                                                                                                                                                                                                                                                                                   |
|------------------|----------------------|---------------------------------------------------|------------------|-------------------------------------------------------------------------------------------------------------------------------------------------------------------------------------------------------------------------------------------------------------------------------------------------------------------------------------------------------------------------------------------------------------------------------------------------------------------------------------------|
| To be depolluted | 1                    | Battery (Lithium metal coil cell)                 | 3.6              | 1 x Li metal coil cell battery in door<br>PCBA.                                                                                                                                                                                                                                                                                                                                                                                                                                           |
| To be depolluted | 2                    | Batteries (Sealed Lead-acid)                      | 332800           | 8 x Battery modules of 12 lead-acid<br>batteries each.<br>See: RBC, Battery Module,<br>Extended Run Time Battery<br>Module for End of Life Instructions<br>of the battery pack.<br>See: Safety Data Sheet available<br>at www.apc.com<br>Use authorized battery recycler.<br>Caution: Batteries may contain an<br>electrical charge - avoid creating a<br>short across the terminals.<br>Caution: Cracked or bloated<br>batteries may be hazardous and<br>represent a lead (Pb) exposure. |
| To be depolluted | 3                    | Printed Circuit Board Assemblies<br>(PCBAs)       | 53407            | 42 PCBAs (18 x PFC layer, 13 x<br>INV layer, 6 x Control layer, 4 x<br>EMI layer and 1 x Door)                                                                                                                                                                                                                                                                                                                                                                                            |
| To be depolluted | 4                    | Electrolytic Capacitor                            | 4925             | 30 electrolytic capacitors (24 x INV layer and 6 x Control layer)                                                                                                                                                                                                                                                                                                                                                                                                                         |
| To be depolluted | 5                    | Brominated Frame Retardant (BFR)<br>Plastic - PBT | 3255             | 13 fans with plastic (PC) containing<br>BFRs (1 x Control layer, 4 x INV<br>layer and 8 x PFC layer)                                                                                                                                                                                                                                                                                                                                                                                      |
| To be depolluted | 6                    | Brominated Frame Retardant (BFR)<br>Plastic - PET | 240              | 12 plastic (PET) insulators containing BFRs in the INV layer.                                                                                                                                                                                                                                                                                                                                                                                                                             |