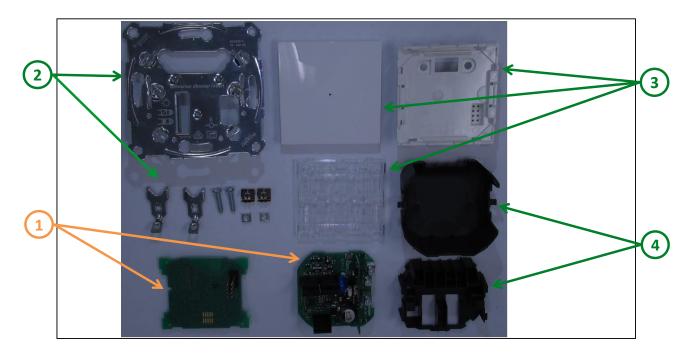

#### End of Life Instructions

| Recommendation   | Number on<br>drawing | Component / Material                          | Weight (in<br>g) | Comment |
|------------------|----------------------|-----------------------------------------------|------------------|---------|
| To be depolluted | 1                    | Electronic Board                              | 30               |         |
| To be dismantled | 2                    | Metal fixing frame, claws, screws and<br>nuts | 40               |         |
| To be dismantled | 3                    | Plasic housing Insert                         | 18               |         |
| To be dismantled | 4                    | Plastic Housing Module                        | 14               |         |