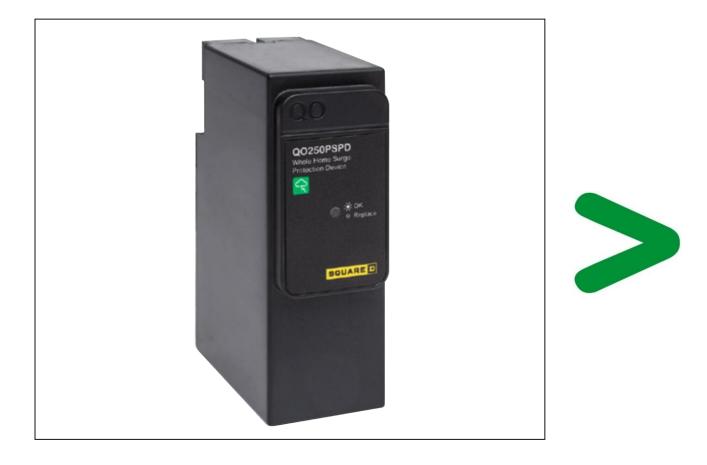

# Product description

| Manufacturer identification           | Schneider Electric USA, Inc                                                                                                                                                                                                   |  |
|---------------------------------------|-------------------------------------------------------------------------------------------------------------------------------------------------------------------------------------------------------------------------------|--|
| Brand name                            | Square D                                                                                                                                                                                                                      |  |
| Product function                      | The plug-on neutral surge protective device provides whole house surge protection for all 120/240 V loads fed by the Square D <sup>™</sup> brand QO <sup>™</sup> plug-on neutral load centers and CSED where it is installed. |  |
| Product reference                     | QO250PSPD                                                                                                                                                                                                                     |  |
| Additional similar product references | QO250PSPD CQO250PSPD                                                                                                                                                                                                          |  |
| Total representative product mass     | 161.2 g                                                                                                                                                                                                                       |  |
| Representative product dimensions     | 65mm x 100mm x 37mm                                                                                                                                                                                                           |  |
| Date of information release           | 06/2017                                                                                                                                                                                                                       |  |