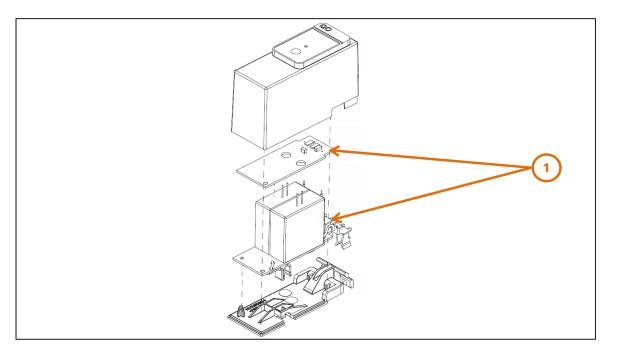

#### **End of Life Instructions**

| Recommendation   | Number on<br>drawing | Component / Material                         | Weight<br>(in g) | Comment |
|------------------|----------------------|----------------------------------------------|------------------|---------|
| To be depolluted | 1                    | Electronic Board (Power) > 10cm <sup>2</sup> | 97               |         |
|                  |                      |                                              |                  |         |
|                  |                      |                                              |                  |         |
|                  |                      |                                              |                  |         |
|                  |                      |                                              |                  |         |