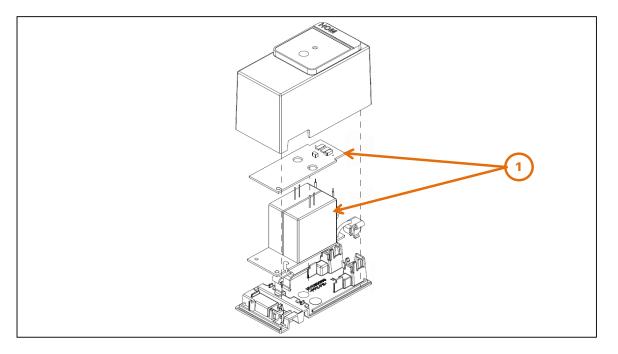

### S End of Life Instructions

| Recommendation   | Number on<br>drawing | Component / Material                         | Weight<br>(in g) | Comment |
|------------------|----------------------|----------------------------------------------|------------------|---------|
| To be depolluted | 1                    | Electronic Board (Power) > 10cm <sup>2</sup> | 97               |         |
|                  |                      |                                              |                  |         |
|                  |                      |                                              |                  |         |
|                  |                      |                                              |                  |         |
|                  |                      |                                              |                  |         |