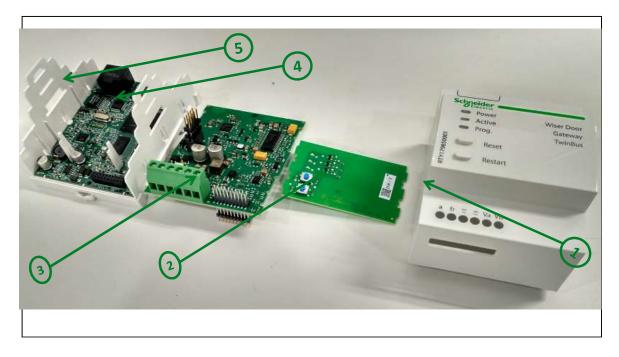

## A Potential disassembly risks

### ℅ End of Life Instructions

| Recommendation   | Number on<br>drawing | Component / Material | Weight (in<br>g) | Comment |
|------------------|----------------------|----------------------|------------------|---------|
| To be depolluted | 2                    | PCB, semiconductor   | 3.6              |         |
| To be depolluted | 3                    | PCB, semiconductor   | 17.6             |         |
| To be dismantled | 4                    | PCB, semiconductor   | 14.5             |         |
|                  |                      |                      |                  |         |