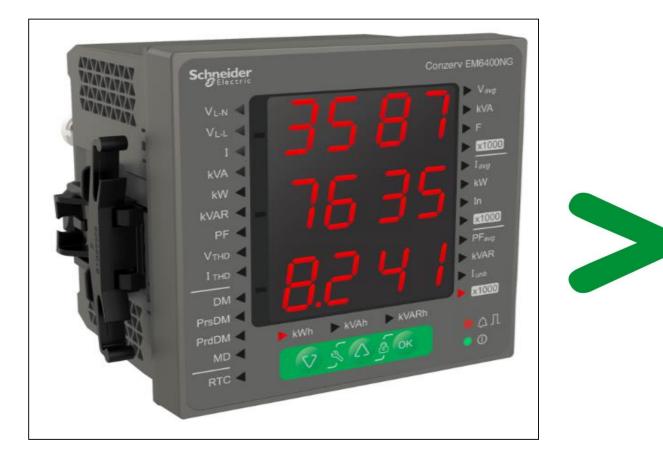

## Product description

| Manufacturer identification           | Schneider Electric Industries SAS                                                                                                                                                                                                                                                                                                                                                                                                   |  |
|---------------------------------------|-------------------------------------------------------------------------------------------------------------------------------------------------------------------------------------------------------------------------------------------------------------------------------------------------------------------------------------------------------------------------------------------------------------------------------------|--|
| Brand name                            | Schneider Electric                                                                                                                                                                                                                                                                                                                                                                                                                  |  |
| Product function                      | The main function of the EM6400NG POP CI 1.0 Digital panel meters is for measurement of either VAF PF parameter or energy parameter or multi-function parameters or dual source power and energy parameters It has large 8 segment alpha-numeric LED display, intuitive navigation with self-guided 3 buttons. bright red colour LEDs of 14.2 mm (0.55 in) height with 12 LEDs for indicating the percentage of load in the circuit |  |
| Product reference                     | METSEEM6400NGPOCL1                                                                                                                                                                                                                                                                                                                                                                                                                  |  |
| Additional similar product references | METSEEM6400NGPOCL1 METSEEM6400NGPOCL5                                                                                                                                                                                                                                                                                                                                                                                               |  |
| Total representative product mass     | 430.76 g                                                                                                                                                                                                                                                                                                                                                                                                                            |  |
| Representative product dimensions     | 96mm x 96mm x 90mm                                                                                                                                                                                                                                                                                                                                                                                                                  |  |
| Accessories                           | Retainer Clips                                                                                                                                                                                                                                                                                                                                                                                                                      |  |
| Date of information release           | 7/2017                                                                                                                                                                                                                                                                                                                                                                                                                              |  |