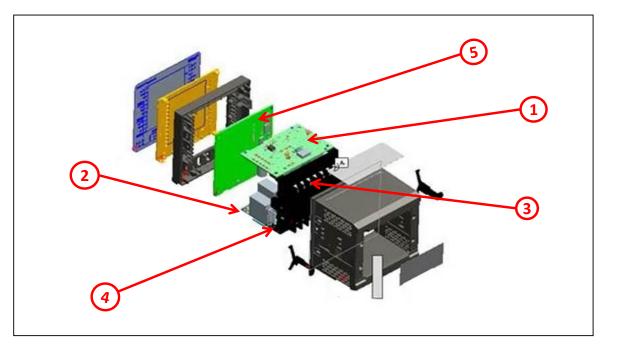

#### **End of Life Instructions**

| Recommendation   | Number on<br>drawing | Component / Material                       | Weight (in<br>g) | Comment |
|------------------|----------------------|--------------------------------------------|------------------|---------|
| To be depolluted | 1                    | EM6400 NEW GENERATION POWER<br>SUPPLY CARD | 49               |         |
| To be depolluted | 2                    | EM6400 NEW GENERATION CT<br>CARD WITH POP  | 59               |         |
| To be depolluted | 3                    | WIRE UL1015 24AWG(GREY) 7/0.2<br>MM 600V   | 3.53             |         |
| To be depolluted | 4                    | CONN,2PIN,FEMALE SOCKET WITH<br>CABLE      | 1                |         |
| To be depolluted | 5                    | EM6400 NEW GENERATION<br>CONTROLLER CARD   | 59               |         |