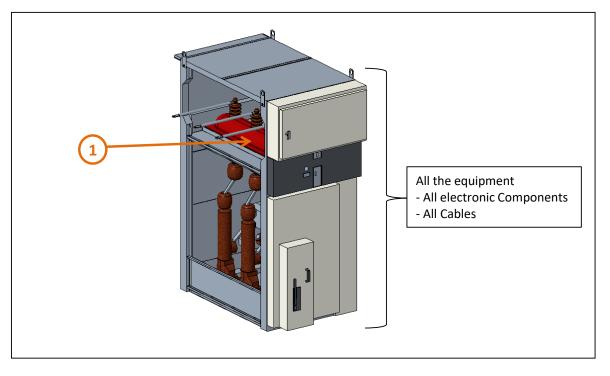

### End of Life Instructions

| Recommendation   | Number on<br>drawing | Component / Material | Weight (in g) | Comment |
|------------------|----------------------|----------------------|---------------|---------|
| To be depolluted | 1                    | SF6 Gas              | 591           |         |
| To be depolluted | 2                    | PCBA                 | 27            |         |
| To be depolluted | 3                    | Cables               | 363           |         |