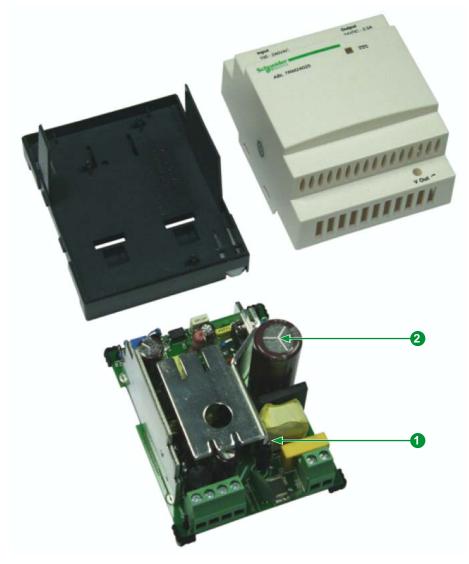

The components of the products that optimize the recycling performances are listed, identified and located hereunder.

| Recommendation    | Number on drawing | Components            | Weight (g) | Comment                               |
|-------------------|-------------------|-----------------------|------------|---------------------------------------|
| Operating hazards | None              | None                  | _          | _                                     |
| Reuse             | None              | None                  | -          | -                                     |
| Depollution       | 0                 | Printed circuit board | 117.34     | 1 part                                |
|                   | 2                 | Capacitor             | 17.0       | Included in the printed circuit board |
| Dismantling       | None              | None                  | _          | -                                     |