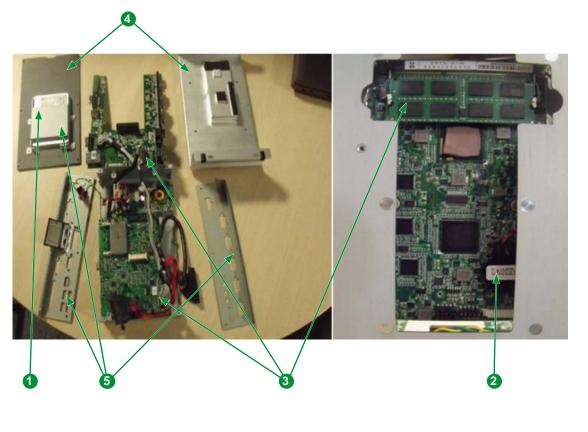

## Reuse $\Rightarrow$ Separation for special treament $\Rightarrow$ Other Dismantling $\Rightarrow$ Shredding

The components of the products that optimize the recycling performances are listed, identified and located hereunder.

| Recommendation    | Number on drawing | Components   | Weight (g) | Comment                |
|-------------------|-------------------|--------------|------------|------------------------|
| Special treatment | 0                 | SSD          | 70         | -                      |
|                   | 2                 | Battery      | 3          | -                      |
|                   | 3                 | PCB          | 380        | Electrolytic capacitor |
|                   | 3                 | Board Cables | 37         | PVC                    |
| Other dismantling | 4                 | Aluminium    | 1400       | (Valorisation)         |
|                   | 5                 | Steel        | 540        | (Valorisation)         |