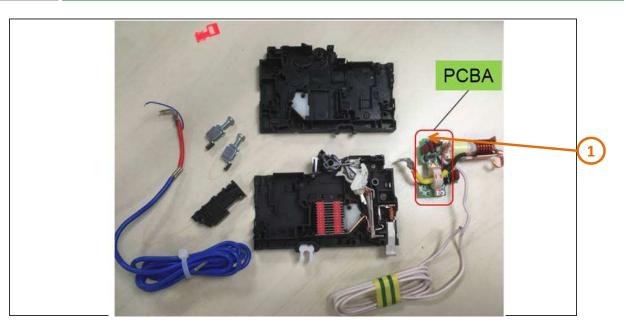

#### End of Life Instructions

| Recommendation   | Number on<br>drawing | Component / Material                                 | Weight (in<br>g) | Comment |
|------------------|----------------------|------------------------------------------------------|------------------|---------|
| To be depolluted | 1                    | Electronic Board (Communication) > 10cm <sup>2</sup> | 5.6              |         |