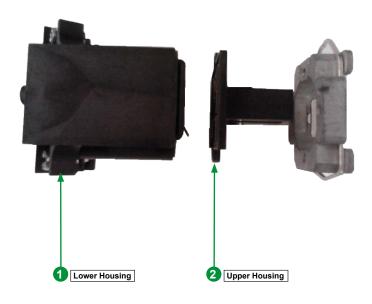

## Reuse ⇒ Separation for special treament ⇒ Other dismantling ⇒ Shredding

The components of the products that optimize the recycling performances are listed, identified and located hereunder.

| Recommendation                    | Number on drawing | Components description         | Weight (g) | Comments                               |
|-----------------------------------|-------------------|--------------------------------|------------|----------------------------------------|
| Special treatment:<br>Depollution | 0                 | Plastic part > PBT + PC + FR < | 32.8       | 1 part with brominated flame retardant |
|                                   | 2                 | Plastic part > PBT + PC + FR < | 5.9        | 1 part with brominated flame retardant |