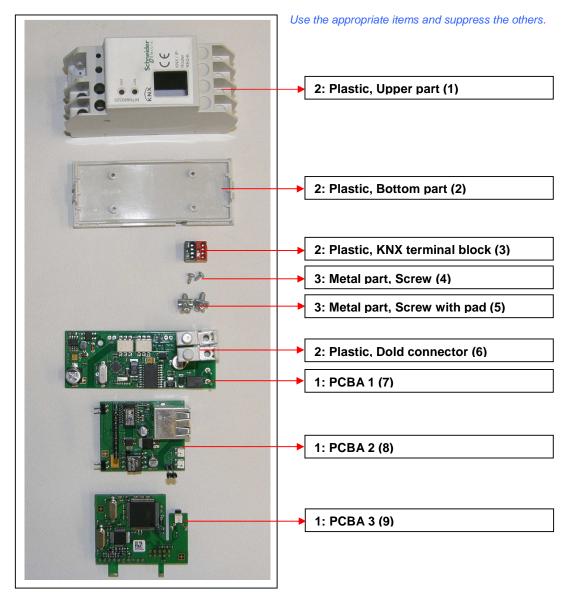

## The components of the products that optimize the recycling performances are listed, identified and located hereunder.

| Recommendation    | Number on<br>drawing | Components                 | Weight<br>(g) | Comment               |
|-------------------|----------------------|----------------------------|---------------|-----------------------|
| Special treatment | [7,8,9]              | Printed circuit board (3x) | 30.5          | Printed circuit board |
| Other dismantling | [1,2]                | Plastic parts (2x)         | 39.3          | Plastic parts         |
| Other Sshredding  | [4,5]                | Metal parts (2x)           | 2.79          | Metal parts           |
|                   | [3,6]                | Plastic parts (2x)         | 3.63          | Plastic parts         |