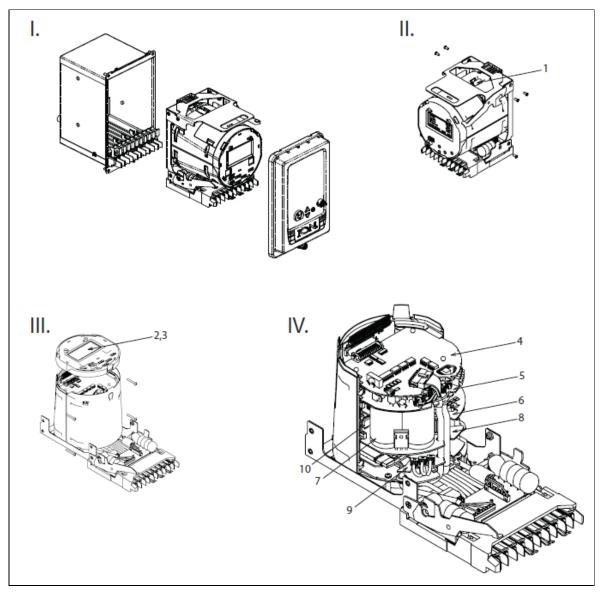

## The components of the products that optimize the recycling performances are listed, identified and located hereunder.

The product contains capacitors which may cause an electrical shock. Before operating, remove all power and wait 15 minutes so as to discharge these capacitors.

| Recommendation              | Number on<br>drawing | Components                 |
|-----------------------------|----------------------|----------------------------|
|                             | 1                    | Battery                    |
| Dismantling for Depollution | 2                    | LCD                        |
|                             | 3                    | Display PCBA               |
|                             | 4                    | I/O PCBA                   |
|                             | 5                    | Comms PCBA                 |
|                             | 6                    | Power Supply Switcher PCBA |
|                             | 7                    | Electrolytic Capacitor     |
|                             | 8                    | Power Supply Filter PCBA   |
|                             | 9                    | DSP PCBA                   |
|                             | 10                   | CPU PCBA                   |