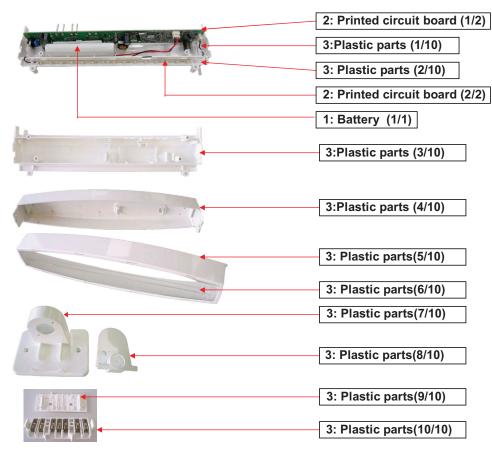

The components of the products that are recommended to be depolluted (according to the WEEE 2002/96/EC list) or that are recommended to be reused or dismantled so as to improve the material recovery or that lead to some hazard are listed, identified and located hereunder.

| Number of drawing                                                                    | Components             | Weight (g) | Comment  |
|--------------------------------------------------------------------------------------|------------------------|------------|----------|
| Components listed for depollution                                                    |                        |            |          |
| 1                                                                                    | Battery                | 82 g       | 1 part   |
| 2                                                                                    | Printed circuit boards | 94.5 g     | 2 parts  |
| Components listed for dismantling operation which improves the recycling performance |                        |            |          |
| 3                                                                                    | Plastic parts          | 370 g      | 10 parts |