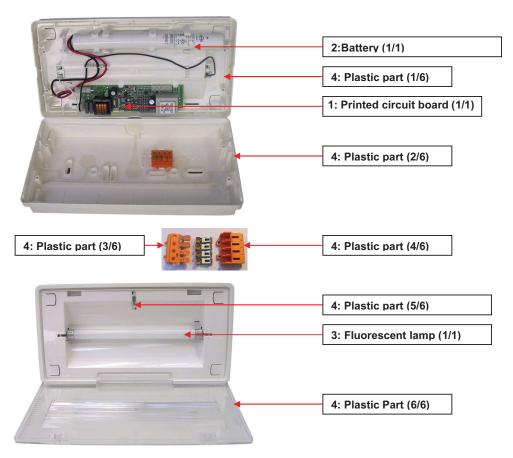

The components of the products that are recommended to be depolluted (according to the WEEE 2002/96/EC list) or that are recommended to be reused or dismantled so as to improve the material recovery or that lead to some hazard are listed, identified and located hereunder.

| Number of drawing                                                                    | Components            | Weight (g) | Comment |
|--------------------------------------------------------------------------------------|-----------------------|------------|---------|
| Components listed for depollution                                                    |                       |            |         |
| 1                                                                                    | Battery               | 245g       | 1 part  |
| 2                                                                                    | Printed circuit board | 152g       | 1 part  |
| 3                                                                                    | Fluorescent lamp      | 21g        | 1 part  |
| Components listed for dismantling operation which improves the recycling performance |                       |            |         |
| 4                                                                                    | Plastic parts         | 540g       | 6 parts |