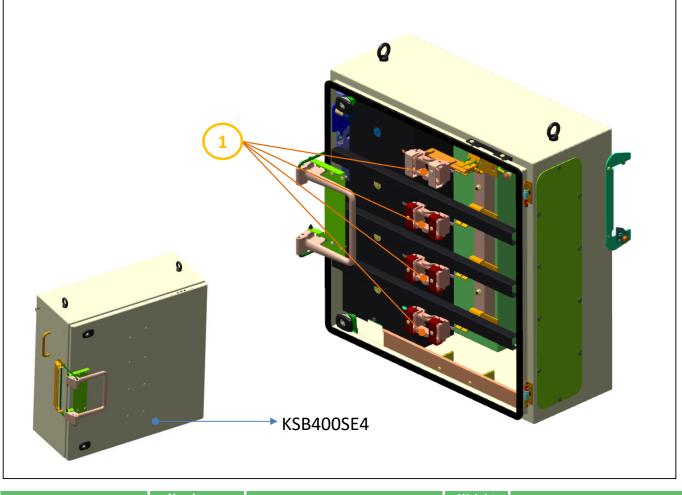

### End of Life Instructions

| Recommendation   | Number on<br>drawing | Component / Material                                                  | Weight<br>(in g) | Comment                         |
|------------------|----------------------|-----------------------------------------------------------------------|------------------|---------------------------------|
| To be depolluted | 1                    | Plastic parts with brominated flame retardants (PBT GF30 FR(17) GREY) | 72.2             | KS 250A PIU FUSE HOLDER<br>BASE |
| To be depolluted |                      | Liquid and pasty substances                                           | As Needed        | Glue & Grease                   |
| To be depolluted |                      | Cable (low current)                                                   | 0.1g / mm        | 905 g used in the Configuration |

## Product description

| Manufacturer identification           | Schneider Electric Industries SAS                                                                                                                                                                                                                                                                                                                                                                                                                                                                                                                                                                                                                                                                                            |  |  |
|---------------------------------------|------------------------------------------------------------------------------------------------------------------------------------------------------------------------------------------------------------------------------------------------------------------------------------------------------------------------------------------------------------------------------------------------------------------------------------------------------------------------------------------------------------------------------------------------------------------------------------------------------------------------------------------------------------------------------------------------------------------------------|--|--|
| Brand name                            | Schneider Electric                                                                                                                                                                                                                                                                                                                                                                                                                                                                                                                                                                                                                                                                                                           |  |  |
| Product function                      | <ul> <li>Canalis is part of a comprehensive offering of Schneider Electric products designed to operate together. This concept covers all low and medium voltage electrical distribution components.</li> <li>The result is an optimised electrical installation with even higher performance through full electrical, mechanical and communication compatibility.</li> <li>With the Canalis, we get a complete type tested distribution solution that complies with IEC61439-6.</li> <li>It is perfectly suited to traditional applications (factories, warehouses, etc.) and to the distribution of electrical power from transformer to all types of loads in offices, commercial premises, laboratories, etc.</li> </ul> |  |  |
| Product reference                     | The representative product used for the analysis is the typical product, Canalis KTA 2500 A with it PIU - Plug in Unit KSB400SE4 which contains component made of bromide material which are recommended to be treated separately during the End of Life operations.                                                                                                                                                                                                                                                                                                                                                                                                                                                         |  |  |
| Additional similar product references | The End of Life Instruction (EOLI) covers the configuration of Canalis KTA 800 A to 5000 A                                                                                                                                                                                                                                                                                                                                                                                                                                                                                                                                                                                                                                   |  |  |
| Total representative product mass     | 2976000 g & PIU - Plug in Unit KSB400SE4 is 28 kg                                                                                                                                                                                                                                                                                                                                                                                                                                                                                                                                                                                                                                                                            |  |  |
| Representative product dimensions     | 600 X 600 X 366 (PIU - Plug in Unit)                                                                                                                                                                                                                                                                                                                                                                                                                                                                                                                                                                                                                                                                                         |  |  |
| Date of information release           | 03/2020                                                                                                                                                                                                                                                                                                                                                                                                                                                                                                                                                                                                                                                                                                                      |  |  |