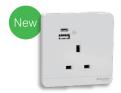

### High-power USB In-wall Charger

The new AvatarOn high-power USB charger incorporates fast-charging USB Type C ports, with maximum 65W power supply. You can fully charge your laptop directly via a USB Type C cable, without carrying a laptop charger around.

The dual USB Type A+C charger also supports concurrent charging of electronic devices using Type A ports, including tablets, smartphones and smartwatches. It accommodates the diverse power needs of home office equipment and smart devices in the trending hybrid working environment, allowing you to stay connected with your family, friends and business.

#### **Fast Charging**

65W Type A+C USB Charger Socket

45W Type A+C USB Charger Socket

1 Gang TV Socket Master or Slave

2 Gang TV Socket / FM Socket

1 Gang TV & Data Socket

1 Gang Data Socket

2 Gang Data Socket