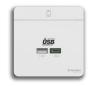

### High-power USB In-wall Charger

The new AvatarOn high-power USB charger incorporates fast-charging USB Type C ports, with maximum 65W power supply. You can fully charge your laptop directly via a USB Type C cable, without carrying a laptop charger around.

The dual USB Type A+C charger also supports concurrent charging of electronic devices using Type A ports, including tablets, smartphones and smartwatches. It accommodates the diverse power needs of home office equipment and smart devices in the trending hybrid working environment, allowing you to stay connected with your family, friends and business.

To further enhance the charging experience, the high-power USB charger comes with a smartphone stand for space-saving and more convenient charging. The fast-charging USB charger is ultimately an indispensable design for the next generation of smart living, boosting charging speed, safety and convenience.