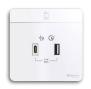

### High-power USB In-wall Charger

The new AvatarOn high-power USB charger incorporates fast-charging USB Type C ports, with maximum 65W power supply. You can fully charge your laptop directly via a USB Type C cable, without carrying a laptop charger around.

The dual USB Type A+C charger also supports concurrent charging of electronic devices using Type A ports, including tablets, smartphones and smartwatches. It accommodates the diverse power needs of home office equipment and smart devices in the trending hybrid working environment, allowing you to stay connected with your family, friends and business.

To further enhance the charging experience, the high-power USB charger comes with a smartphone stand for space-saving and more convenient charging. The fast-charging USB charger is ultimately an indispensable design for the next generation of smart living, boosting charging speed, safety and convenience.