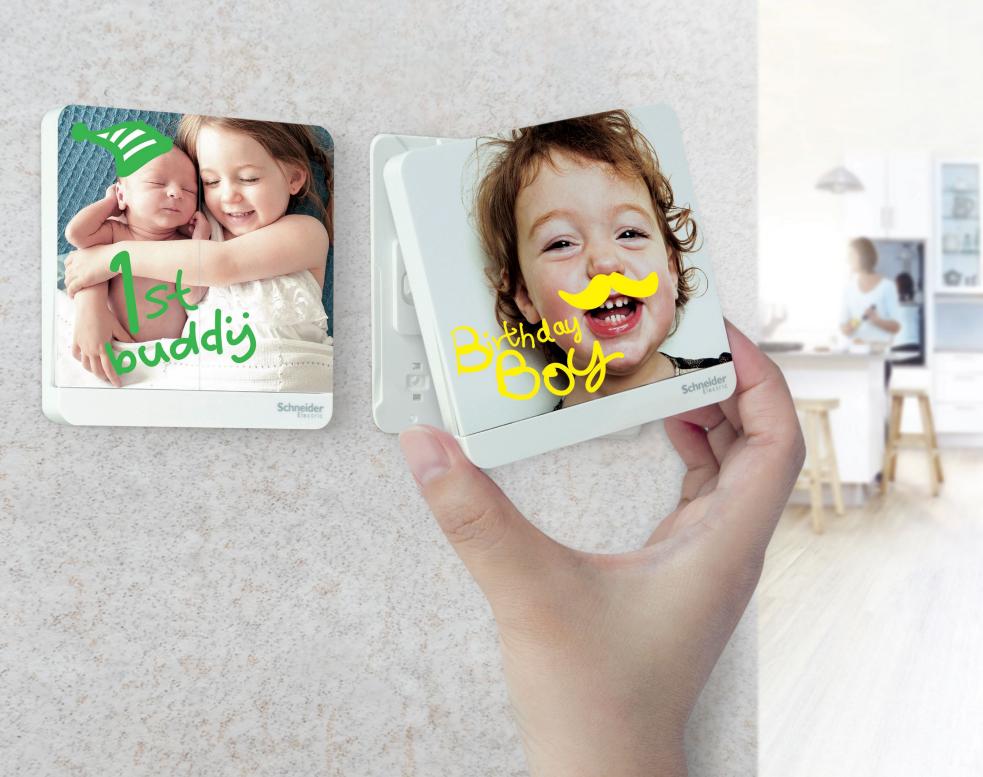

#### **DIY Photos**

A home reflects the people who live there, and the best way to fill the house with photographs of loved ones. The AvatarOn DIY photo covers capture those special moments in life so they continue to touch you every day with every flick of a switch.

## Let Imaginations Run Wild

The unequalled design and unique glossy surface of AvatarOn faceplate serves as a perfect canvas for DIY customization. Additionally, Fotomax printing service utilizes the advanced digital printing technology to print original and personalized covers with clear details and long-lasting colors. With its one-stop online order platform, consumers can recreate the product of their imaginations with ease and convenience.