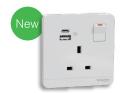

### High-power USB In-wall Charger

The new AvatarOn high-power USB charger incorporates fast-charging USB Type C ports, with maximum 65W power supply. You can fully charge your laptop directly via a USB Type C cable, without carrying a laptop charger around.

The dual USB Type A+C charger also supports concurrent charging of electronic devices using Type A ports, including tablets, smartphones and smartwatches. It accommodates the diverse power needs of home office equipment and smart devices in the trending hybrid working environment, allowing you to stay connected with your family, friends and business.

#### **Fast Charging**

65W Type A+C USB Charger Socket

45W Type A+C USB Charger Socket

1 Gang TV Socket Master or Slave

2 Gang TV Socket / FM Socket

1 Gang TV & Data Socket

1 Gang Data Socket

2 Gang Data Socket