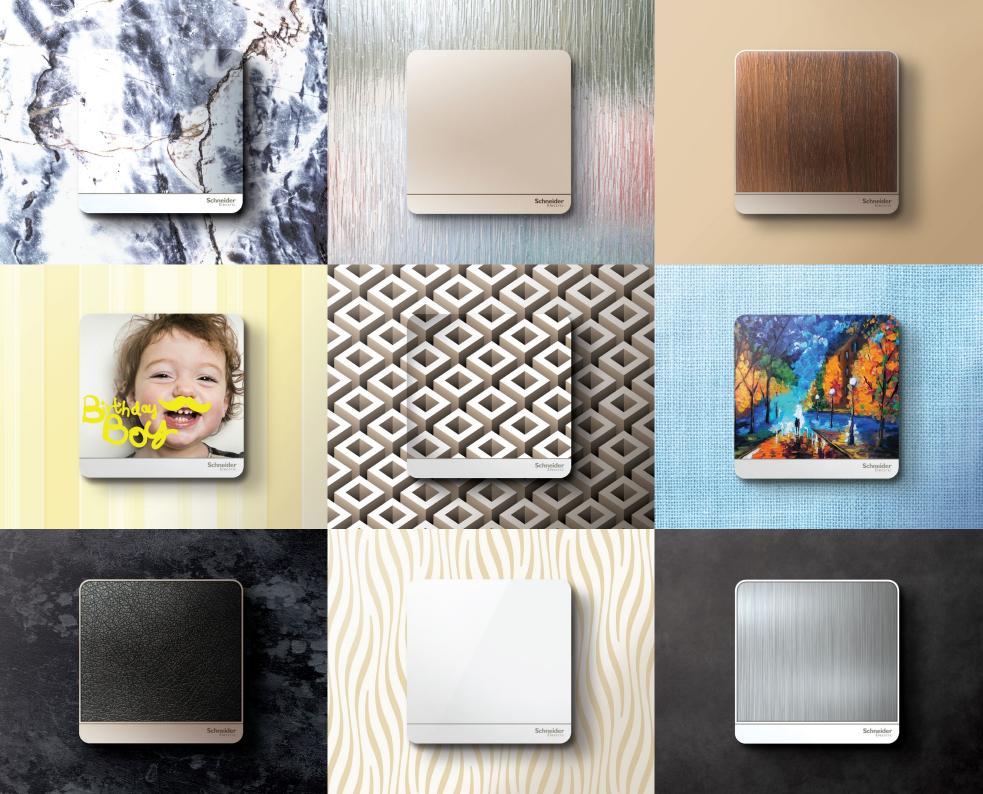

### **Customizable Covers for True Adaptability**

An extensive range of AvatarOn switches are available in an array of replaceable covers for full customization and integration to any home décor.

#### **Customized Patterns**

Stamp your style with inspiring designs. The customized pattern covers of AvatarOn provides you with an extra canvas to showcase your creativity in a subtle yet apparent way.

#### **DIY Photos**

A home reflects the people who live there, and the best way to fill the house with photographs of loved ones. The AvatarOn DIY photo covers capture those special moments in life so they continue to touch you every day with every flick of a switch.