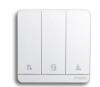

#### Hotel SKUs

1 Gang Bell Switch with "Do Not Disturb", "Please Clean Up" & "Please Wait" Symbols

3 Gang Switch with "Do Not Disturb", "Please Clean Up" & "Please Wait" Symbols

Electric Key Card Switch