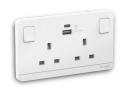

### High-power USB In-wall Charger

The new AvatarOn high-power USB charger incorporates fast-charging USB Type C ports, with maximum 65W power supply. You can fully charge your laptop directly via a USB Type C cable, without carrying a laptop charger around.

The dual USB Type A+C charger also supports concurrent charging of electronic devices using Type A ports, including tablets, smartphones and smartwatches. It accommodates the diverse power needs of home office equipment and smart devices in the trending hybrid working environment, allowing you to stay connected with your family, friends and business.

#### **USB Solutions**

13A 1 Gang Switched Socket with 2 Gang USB Charger Socket

13A Twin Gang Switched Socket with 21W Type A+C USB Charger Socket

1 Gang Double Pole Switched Socket with 2 Gang USB Charger Socket Type A+C