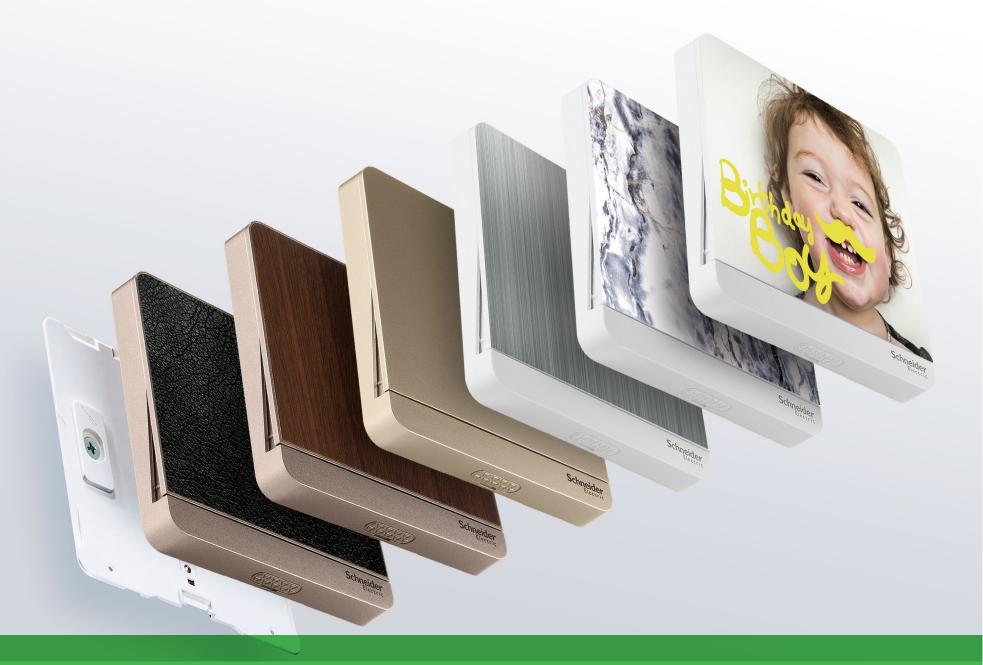

Design trends are constantly evolving, and home décor changes from time to time accordingly; the innovative snap-on replaceable cover design of AvatarOn allows consumers the flexibility to personalize their switches with one-hand cover removal, just like changing a mobile phone case.

A full range of AvatarOn switch covers are available in an array of designs and textures, allowing AvatarOn to blend in seamlessly with any home décor and achieve true aesthetics.

Furthermore, the streamlined design of AvatarOn means there are no difficult-to-clean nooks and crannies, and the simple and easy-mount changeable covers provide cost-saving alternatives to future upgrades and replacements.

### **Customizable Covers for True Adaptability**

An extensive range of AvatarOn switches are available in an array of replaceable covers for full customization and integration to any home décor.

#### **Standard Options**

The stylish and streamlined design of AvatarOn switch covers are finished in white, wine gold, dark grey and dark wood material for the classic look and universal elegance.