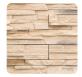

#### **Standard Options**

The stylish and streamlined design of AvatarOn switch covers are finished in white, wine gold, dark grey and dark wood material for the classic look and universal elegance.