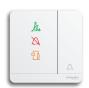

#### Hotel SKUs

1 Gang Bell Switch with "Do Not Disturb", "Please Clean Up" & "Please Wait" Symbols

3 Gang Switch with "Do Not Disturb", "Please Clean Up" & "Please Wait" Symbols

Electric Key Card Switch