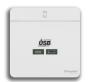

### High-power USB In-wall Charger

The new AvatarOn high-power USB charger incorporates fast-charging USB Type C ports, with maximum 65W power supply. You can fully charge your laptop directly via a USB Type C cable, without carrying a laptop charger around.

The dual USB Type A+C charger also supports concurrent charging of electronic devices using Type A ports, including tablets, smartphones and smartwatches. It accommodates the diverse power needs of home office equipment and smart devices in the trending hybrid working environment, allowing you to stay connected with your family, friends and business.

To further enhance the charging experience, the high-power USB charger comes with a smartphone stand for space-saving and more convenient charging. The fast-charging USB charger is ultimately an indispensable design for the next generation of smart living, boosting charging speed, safety and convenience.