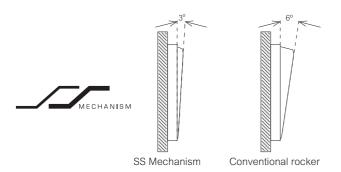

Considered the perfect combination of form and function, our patented "Slim Rocker, Sure Click" SS technology gives AvatarOn not only greater thinness overall, but also a near zero contact jitter that reduces sparks, thus ensuring safe and reliable use.