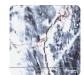

#### **Standard Options**

The stylish and streamlined design of AvatarOn switch covers are finished in white, wine gold, dark grey and dark wood material for the classic look and universal elegance.