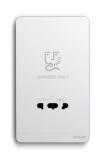

#### Sockets

1 Gang Socket

1 Gang Switched Socket with or without LED

2 Gang Socket

2 Gang Switched Socket with or without LED

1 Gang 3 Round Pin Socket

1 Gang 3 Round Pin Switched Socket with LED