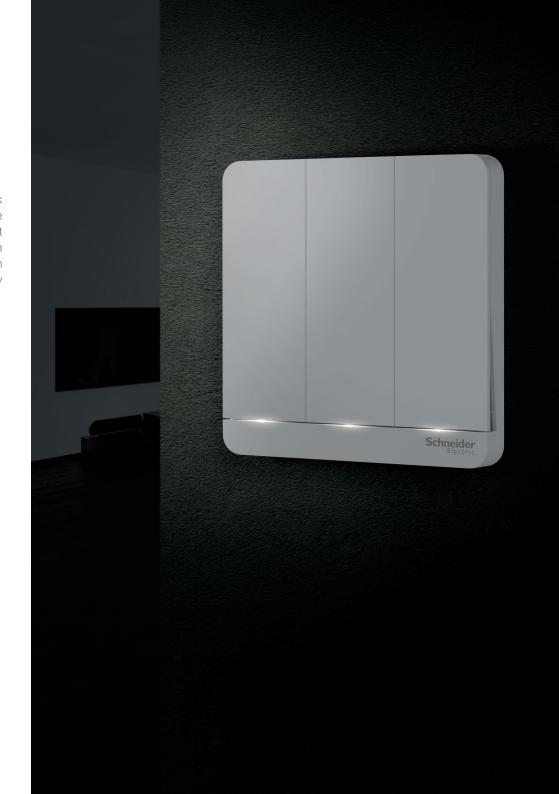

## Tech-chic Design that Shines

The clever soft LED locators merges seamlessly with AvatarOn sleek giant dolly, creating a stylish and streamlined design. Unobtrusive by day, the fluorescent white locaters of the switches glow with soft luminescence in the dark, indicating the exact location of each switch at night. Combined with the outstanding performance, reliability, lifespan and energy saving features, the subtle glow of AvatarOn switch beautifully blends practical aesthetics with leading-edge design.