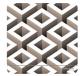

#### **Standard Options**

The stylish and streamlined design of AvatarOn switch covers are finished in white, wine gold, dark grey and dark wood material for the classic look and universal elegance.