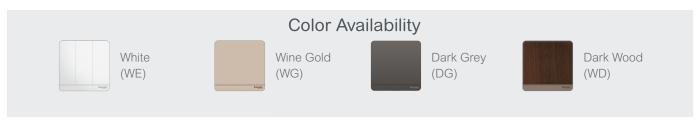

### **Customizable Covers for True Adaptability**

An extensive range of AvatarOn switches are available in an array of replaceable covers for full customization and integration to any home décor.

#### **Standard Options**

The stylish and streamlined design of AvatarOn switch covers are finished in white, wine gold, dark grey and dark wood material for the classic look and universal elegance.