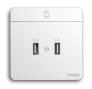

#### **USB Solutions**

13A 1 Gang Switched Socket with 2 Gang USB Charger Socket

13A Twin Gang Switched Socket with 21W Type A+C USB Charger Socket

1 Gang Double Pole Switched Socket with 2 Gang USB Charger Socket Type A+C

**Telecommunication Accessories** 

1 Gang Double Pole Socket with 2 Gang USB Charger Socket Type A+C

2 Gang 2.1A USB Charger Socket

2 Gang 21W Type A+C PD+QC3.0 USB Charger Socket