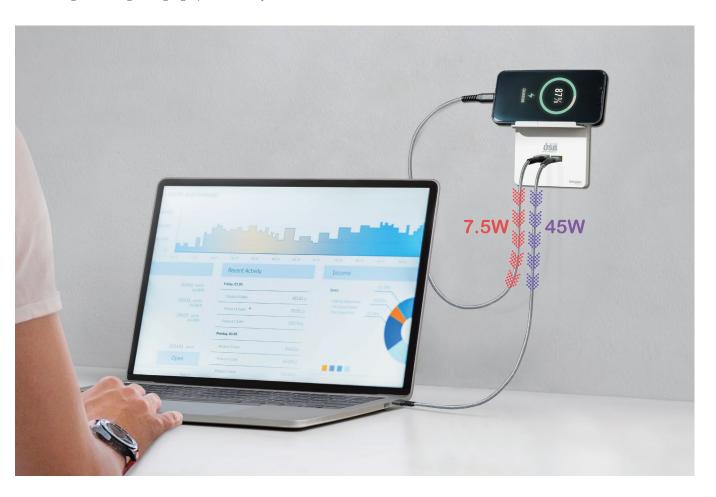

### High-power USB In-wall Charger

The new AvatarOn high-power USB charger incorporates fast-charging USB Type C ports, with maximum 65W power supply. You can fully charge your laptop directly via a USB Type C cable, without carrying a laptop charger around.

The dual USB Type A+C charger also supports concurrent charging of electronic devices using Type A ports, including tablets, smartphones and smartwatches. It accommodates the diverse power needs of home office equipment and smart devices in the trending hybrid working environment, allowing you to stay connected with your family, friends and business.

To further enhance the charging experience, the high-power USB charger comes with a smartphone stand for space-saving and more convenient charging. The fast-charging USB charger is ultimately an indispensable design for the next generation of smart living, boosting charging speed, safety and convenience.