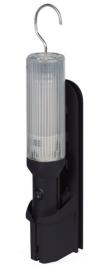

# Portable LED Lamp

A bright, efficient, portable lamp to support maintenance activities.

# Designed for convenience

- Use for temporary maintenance activities, or leave permanently installed
- Compact and portable to move easily between locations as needed
- Wide dispersion angle allows a single lamp to illuminate one or more adjacent cabinets

## Convenient power cable and switch

- 3 m long cable can be wound on lamp base for convenience
- Easy-access switch is recessed to prevent accidental turn off

### Permanent mounting option

• Screw or adhesive mounting to all types enclosures

Compact, portable, and bright!

Life Is On Schneider