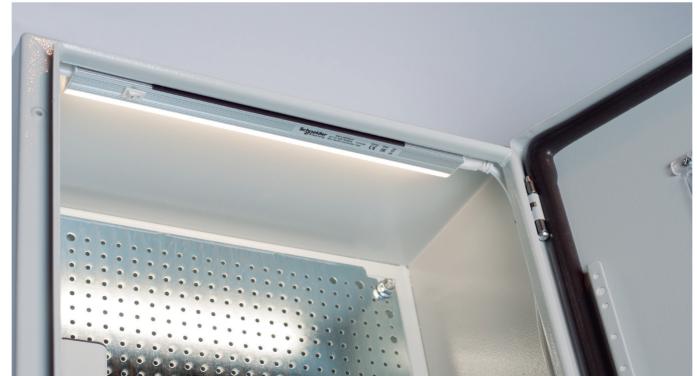

# Portable LED Lamp

A bright, efficient, portable lamp to support maintenance activities.

# Designed for convenience

- Use for temporary maintenance activities, or leave permanently installed
- Compact and portable to move easily between locations as needed
- Wide dispersion angle allows a single lamp to illuminate one or more adjacent cabinets

### Permanent mounting option

• Screw or adhesive mounting to all types enclosures

Compact, portable, and bright!

Life Is On Schneider