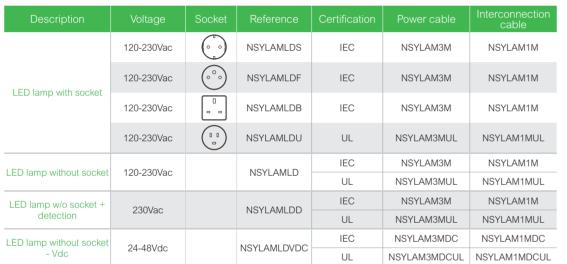

# The most versatile and optimized LED lamps for power and control panels

- More mounting options: magnetic, clip fixing, DIN rail, screws
- More time savings: simple and fast installation
- More useful light: widest dispersion angle, comfortable color spectrum
- · More compatibility: global voltages, sockets, and certifications

Note: not all models include all features.

# Technical data / Lighting

Multi-fixing LED lamps (10W, 640lm)





| Description                               | Voltage    | Power | Reference      | Length (mm) | Power cable | Interconnection cable |
|-------------------------------------------|------------|-------|----------------|-------------|-------------|-----------------------|
| LED lamp + power & interconnection cables | 24-48Vdc   | 5W    | NSYLAMT5LD1VDC | 310         | Included    | Included              |
|                                           | 120-230Vac | 5W    | NSYLAMT5LD1    | 310         | Included    | Included              |
|                                           | 120-230Vac | 10W   | NSYLAMT5LD2    | 560         | Included    | Included              |



# Portable LED lamp

| Description                                 | Voltage    | Power | Reference    | Power ca