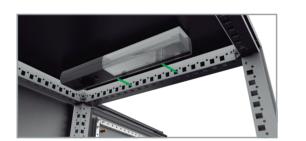

# Multi-fixing LED Lamp

Optimizes space, fits most enclosure designs, and makes installation fast and easy.

# 3 mounting options with all accessories included

- Clip-based fixing to structure in under 3 seconds
- Magnetic fixing to any steel casing in under 5 seconds
- DIN rail mounting, similar to miniature circuit breakers

# Less than 3 seconds to mount!