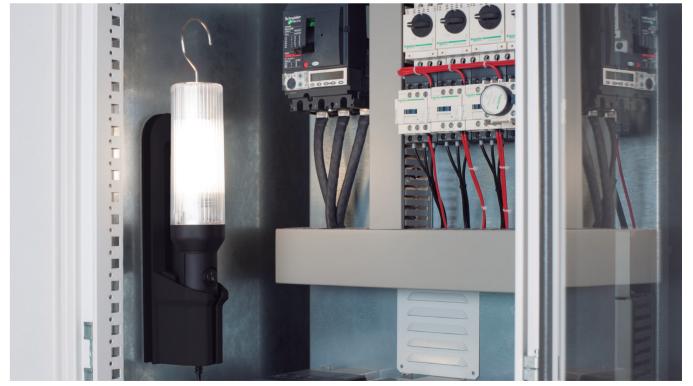

# Multi-fixing LED Lamp

Optimizes space, fits most enclosure designs, and makes installation fast and easy.

# 3 mounting options with all accessories included

- Clip-based fixing to structure in under 3 seconds
- Magnetic fixing to any steel casing in under 5 seconds
- DIN rail mounting, similar to miniature circuit breakers

## Minimum space requirements

- Perfectly fits the Spacial enclosures frame
- Keeps cabinet area clear, with no interference with equipment installation

## Saves time and money

- Optional 'presence detector' avoids installation of a door switch
- 270° light dispersion angle enables a single lamp to illuminate two adjacent cabinets