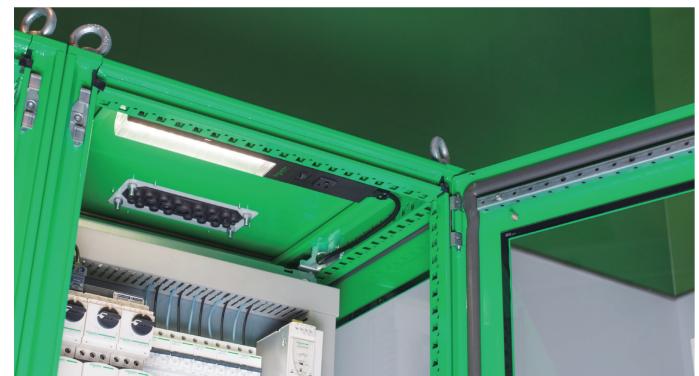

# Multi-fixing LED Lamp

Optimizes space, fits most enclosure designs, and makes installation fast and easy.

## Minimum space requirements

- Perfectly fits the Spacial enclosures frame
- Keeps cabinet area clear, with no interference with equipment installation

## Saves time and money

- Optional 'presence detector' avoids installation of a door switch
- 270° light dispersion angle enables a single lamp to illuminate two adjacent cabinets