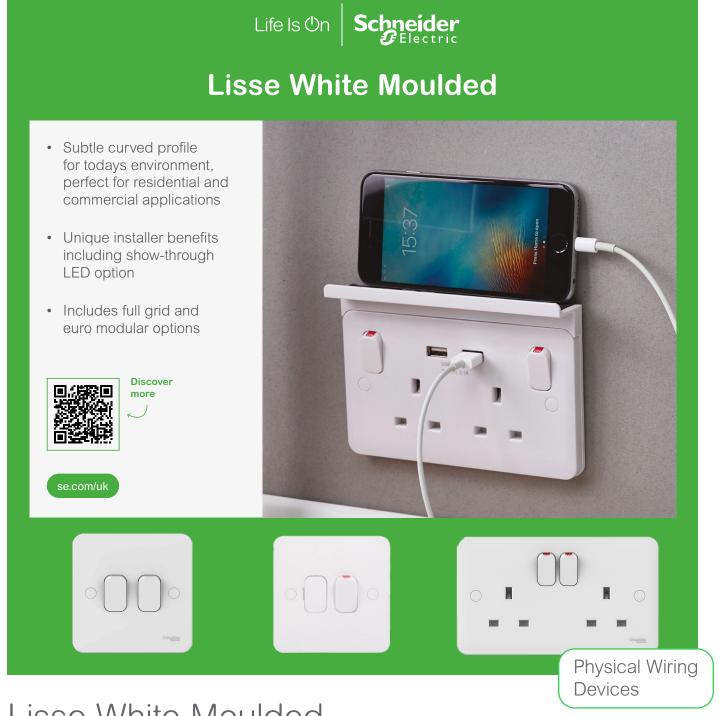

#### Other panels

Lisse White Moulded (1160mm x 560mm)

Lisse White Moulded & Screwless Deco (1160mm x 560mm)

assets

Gallery