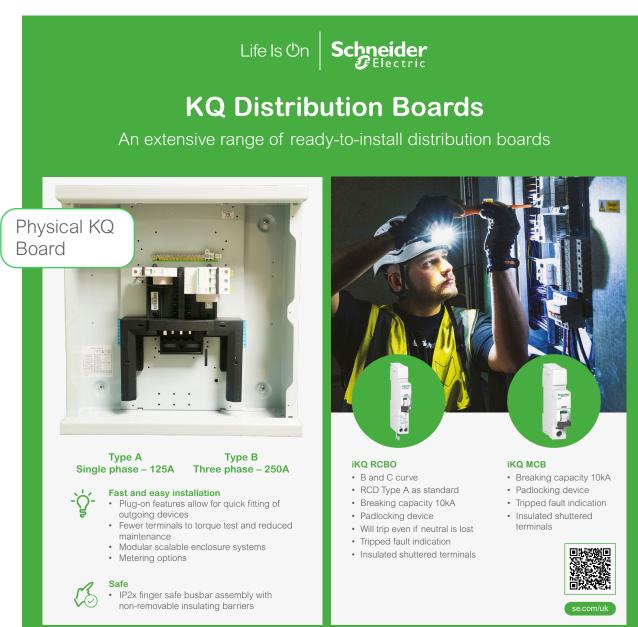

#### Large Offer Panels (1000mm x 1000mm)

KQ Loadcentre

Easy9 Compact Consumer Units