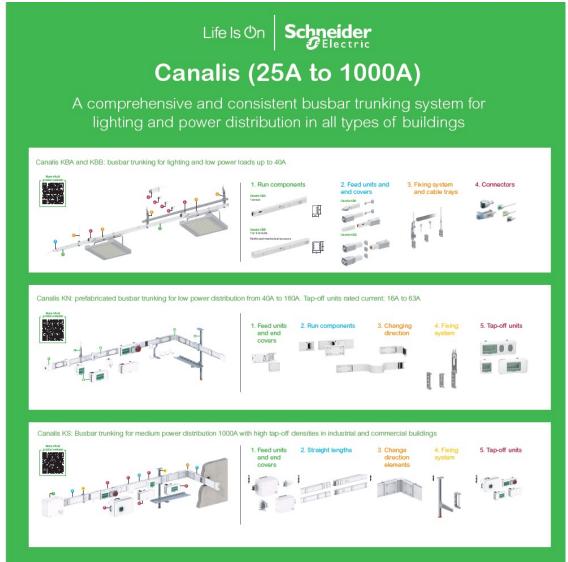

#### Large Offer Panels (1000mm x 1000mm)

EVLink Pro AC Canalis PowerPact 4

See page 10 for EcoStruxure EV POS

Small Offer Panels (500mm x 500mm)

Life Is On Schneider **Lisse Weatherproof** Full IP66 rating across the range Enables any Lisse Moulded accessory to be All fixings are outside of weatherproof seals to maintain IP66 specification 