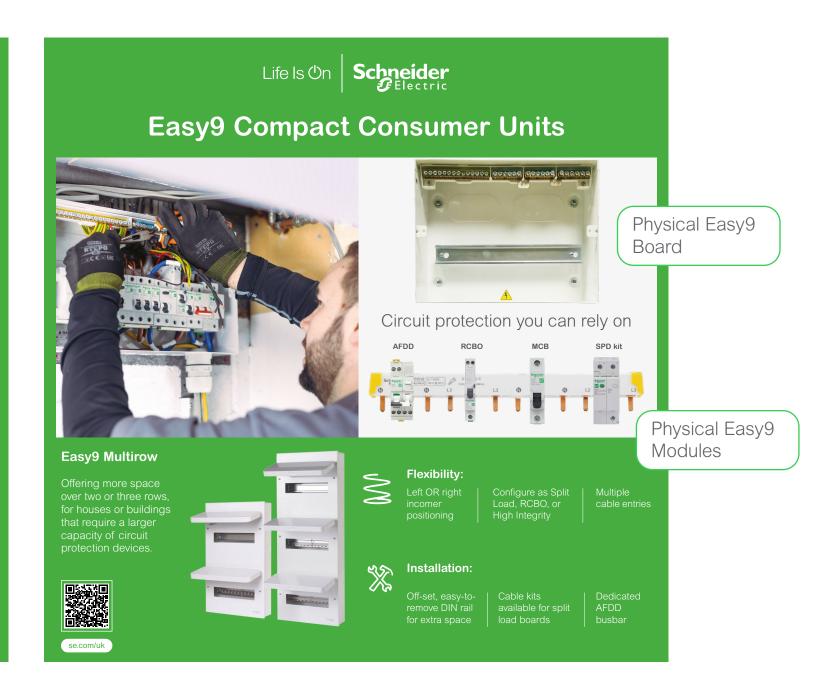

#### Large Offer Panels (1000mm x 1000mm)

KQ Loadcentre

Easy9 Compact Consumer Units