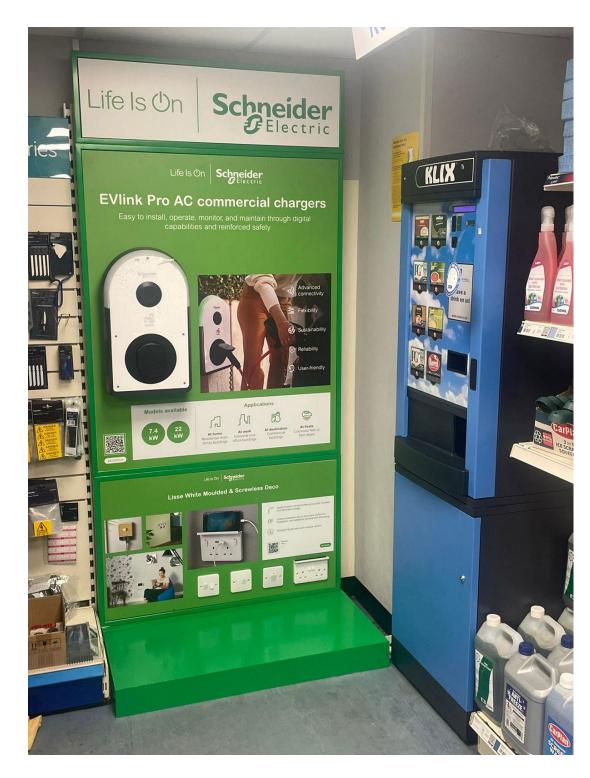

## EVlink Pro AC commercial chargers

Easy to install, operate, monitor, and maintain through digital capabilities and reinforced safety

**Acti9 Active Safety System** 

**Universal Enclosures** 

Advanced visibility

exibility

Sustainability

Sustainability

EVlink Pro AC commercial chargers

#### Large Offer Panels (1000mm x 1000mm)

EVLink Pro AC Canalis PowerPact 4

See page 10 for EcoStruxure EV POS

Small Offer Panels (500mm x 500mm)

Life Is On Schneider **Lisse Weatherproof** Full IP66 rating across the range Enables any Lisse Moulded accessory to be All fixings are outside of weatherproof seals to maintain IP66 specification 