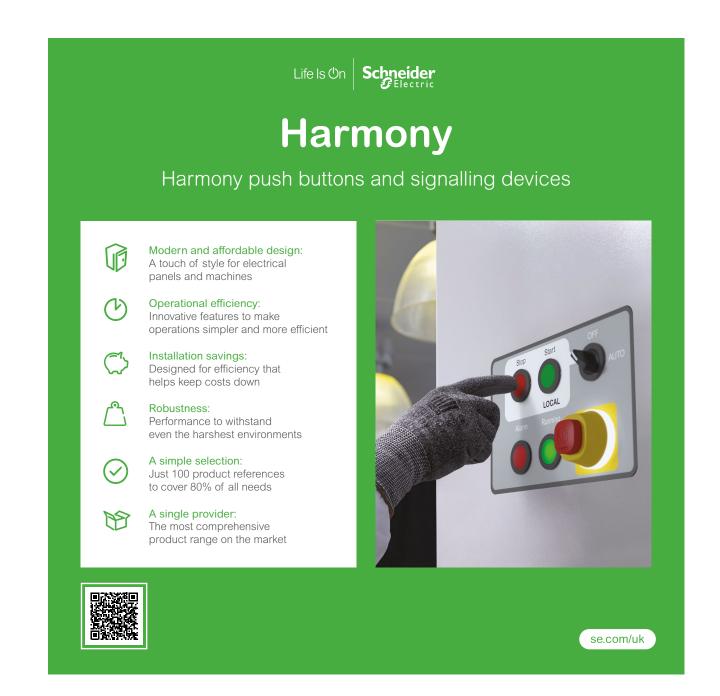

Lisse Weatherproof

Introduction

Small Offer Panels (500mm x 500mm)

Harmony XPS Harmony Universal Enclosures