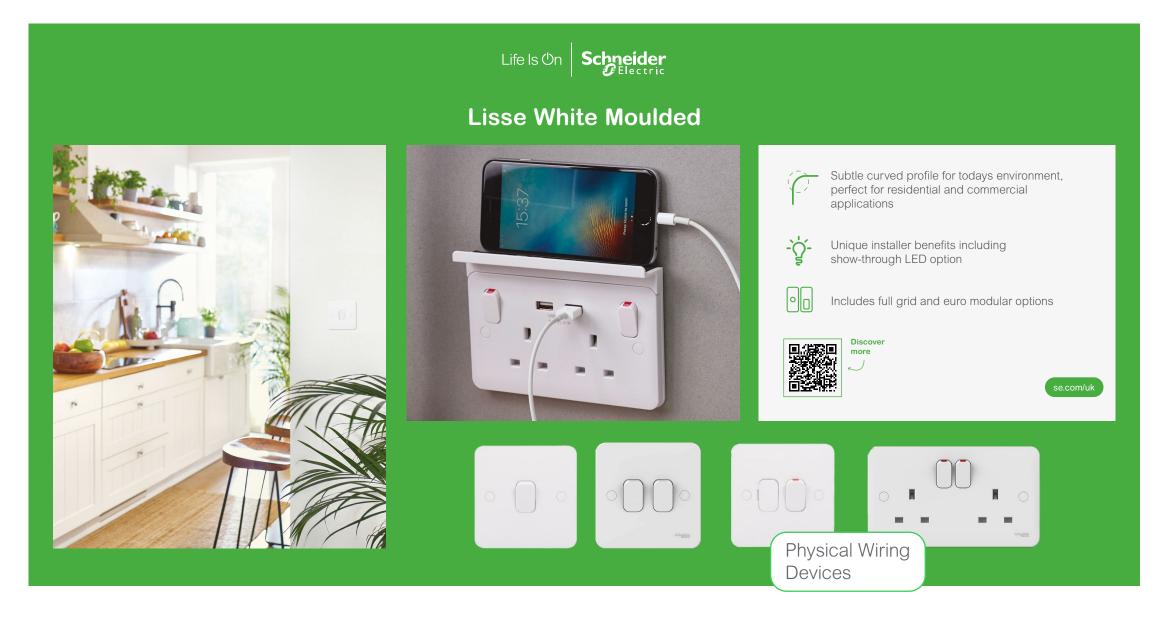

#### Other panels

Lisse White Moulded (1160mm x 560mm)

Lisse White Moulded & Screwless Deco (1160mm x 560mm)

assets

Gallery