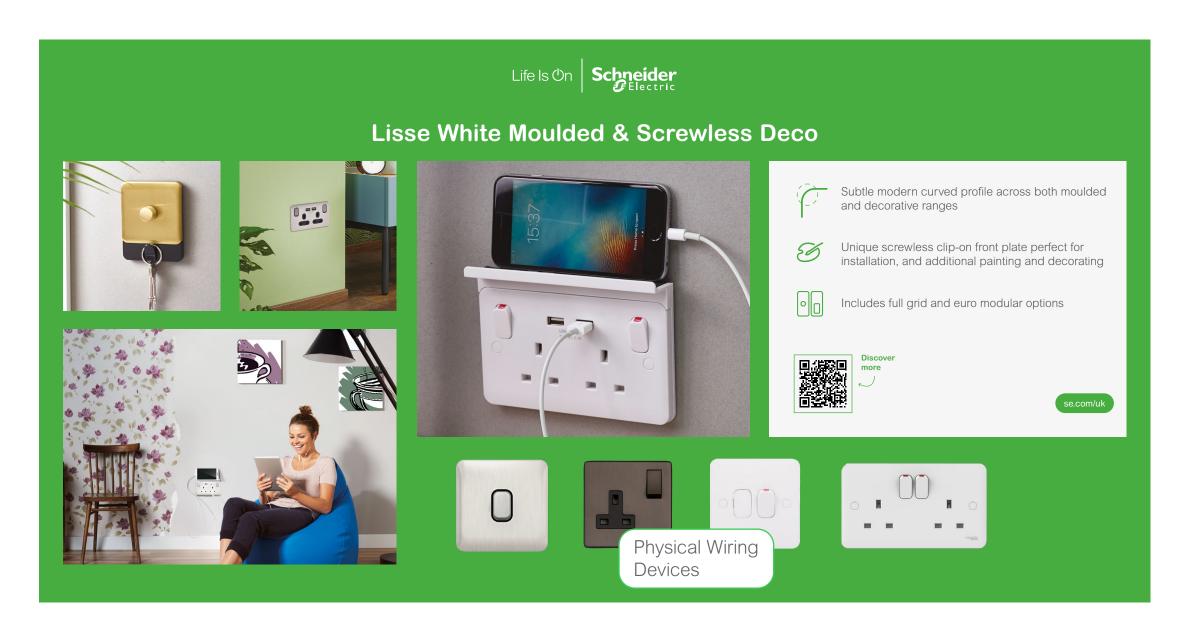

#### Other panels

Lisse White Moulded (1160mm x 560mm)

Lisse White Moulded & Screwless Deco (1160mm x 560mm)

assets

Gallery