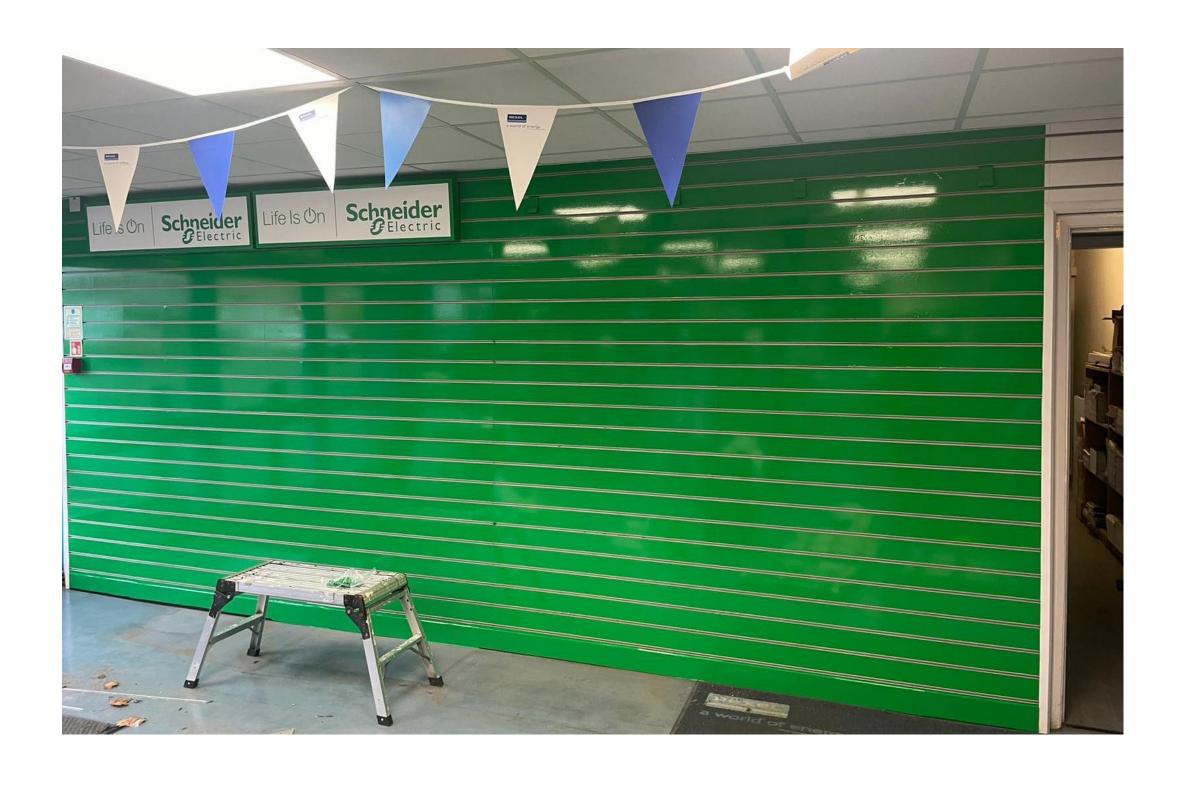

These displays are installed by experts, so you can trust that they will be fixed safely and efficiently. However, we are always at hand should anything become broken or damaged.

The majority of the display options are built to be mounted to slatwall structures. If your branch does not have slatwalls installed in the space available, we may be able to install those for you depending on your requirement.

Your slatwall will have green vinyl applied to them by our installer before the POS panels are installed.

The offer-focused displays include a mix of flat graphics and installed product (these are not powered).

### SE green slatwall vinyl

This can be fitted on existing slatwalls for a much more visually impactful display.