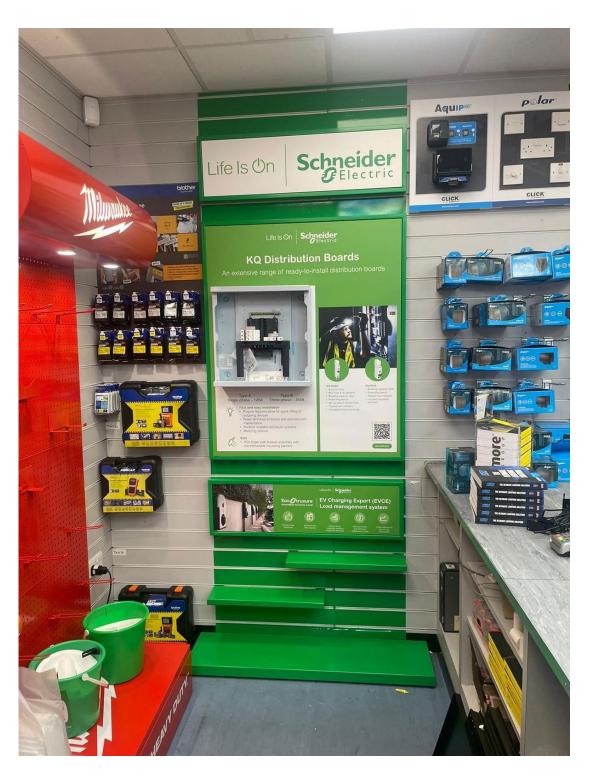

#### Large Offer Panels (1000mm x 1000mm)

KQ Loadcentre

Easy9 Compact Consumer Units

#### Large Offer Panels (1000mm x 1000mm)

EVLink Pro AC Canalis PowerPact 4

See page 10 for EcoStruxure EV POS

Small Offer Panels (500mm x 500mm)

Life Is On Schneider **Lisse Weatherproof** Full IP66 rating across the range Enables any Lisse Moulded accessory to be All fixings are outside of weatherproof seals to maintain IP66 specification 