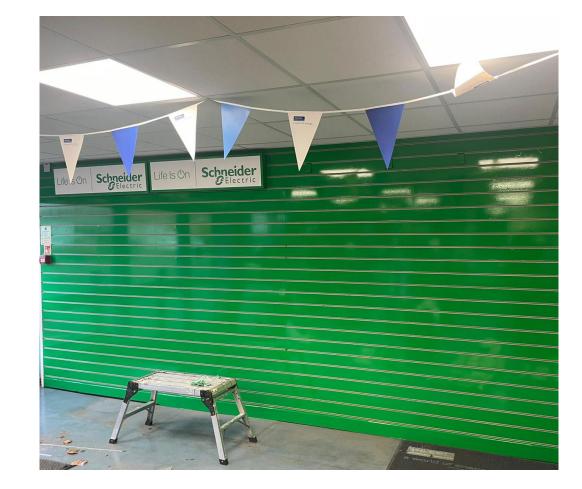

Your slatwall will have green vinyl applied to them by our installer before the POS panels are installed.

The offer-focused displays include a mix of flat graphics and installed product (these are not powered).

### SE green slatwall vinyl

This can be fitted on existing slatwalls for a much more visually impactful display.