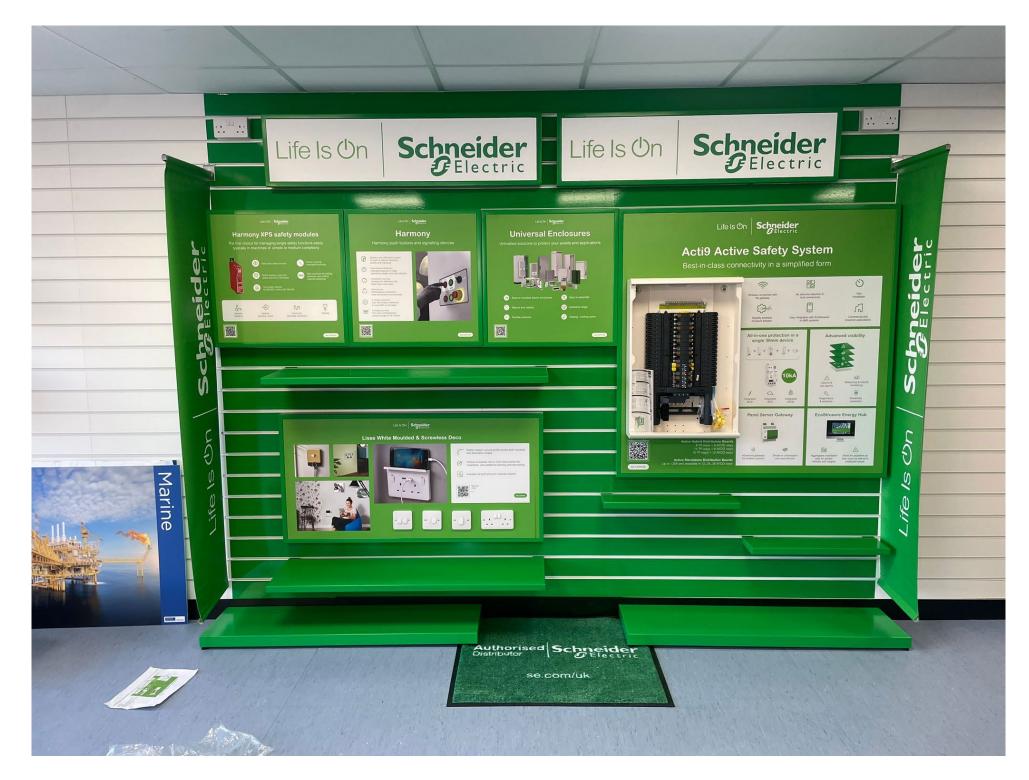

versal Enclosures



#### Other panels





EV Charging Expert – EcoStruxure (1160mm x 560mm)



#### Other panels



Lisse White Moulded (1160mm x 560mm)



Lisse White Moulded & Screwless Deco (1160mm x 560mm)



assets

Gallery

### SE green slatwall vinyl



This can be fitted on existing slatwalls for a much more visually impactful display.



### SE green shelving

Full-length (1000mm)



### Half-length (500mm)





### SE logo banner dividers





Ideal for neatly separating displays



#### SE logo headers

Powered (lit up) – requires power supply



Standard – no power required





## Gallery

#### **Examples of installs to date**



Schneider Electric demo room - Telford



Edmundson Electrical - Birmingham



assets

Gallery

## Gallery

#### **Examples of installs to date**



Rexel Aberdeen



Pinnacle



## Gallery

#### **Examples of installs to date**







Rexel Manchester



Rexel Edinburgh



Other design



se.com/uk

#### **Schneider Electric**

United Kingdom
Stafford Park 5, Telford
Shropshire TF3 3BL
Tel: 0870 608 8 608

Fax: 0870 608 8 606

SE12307

© 2024 Schneider Electric. All Rights Reserved. Life Is On Schneider Electric and EcoStruxure are trademarks and the property of Schneider Electric SE, its subsidiaries and affiliated companies.