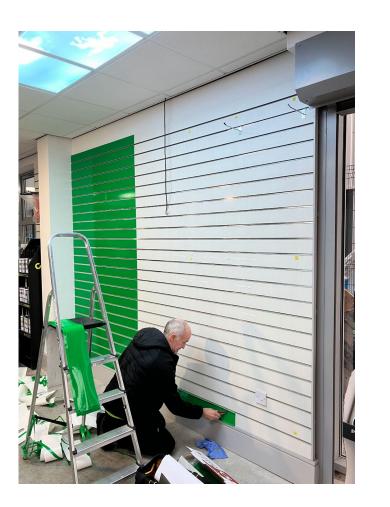

Your slatwall will have green vinyl applied to them by our installer before the POS panels are installed.

The offer-focused displays include a mix of flat graphics and installed product (these are not powered).

Before

During

Other design