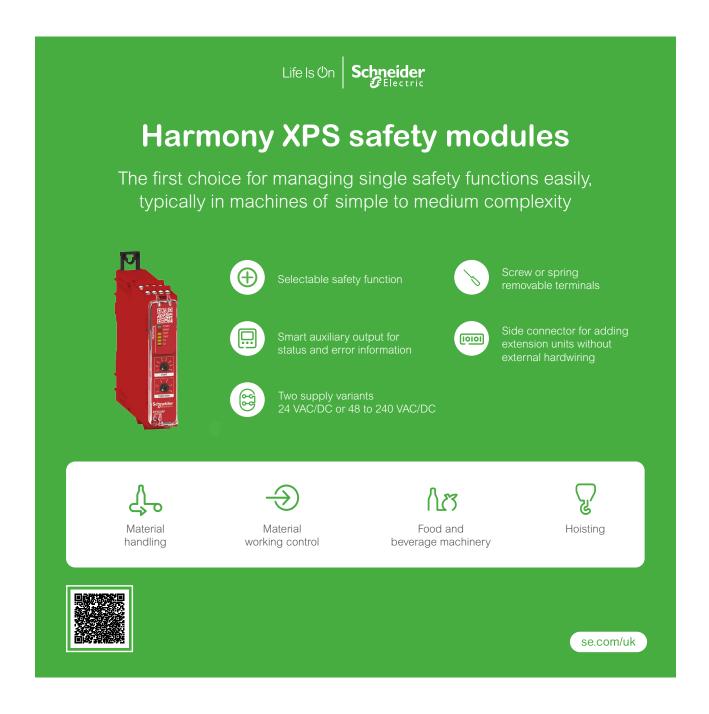

Lisse Weatherproof

Introduction

Small Offer Panels (500mm x 500mm)

Harmony XPS Harmony Universal Enclosures