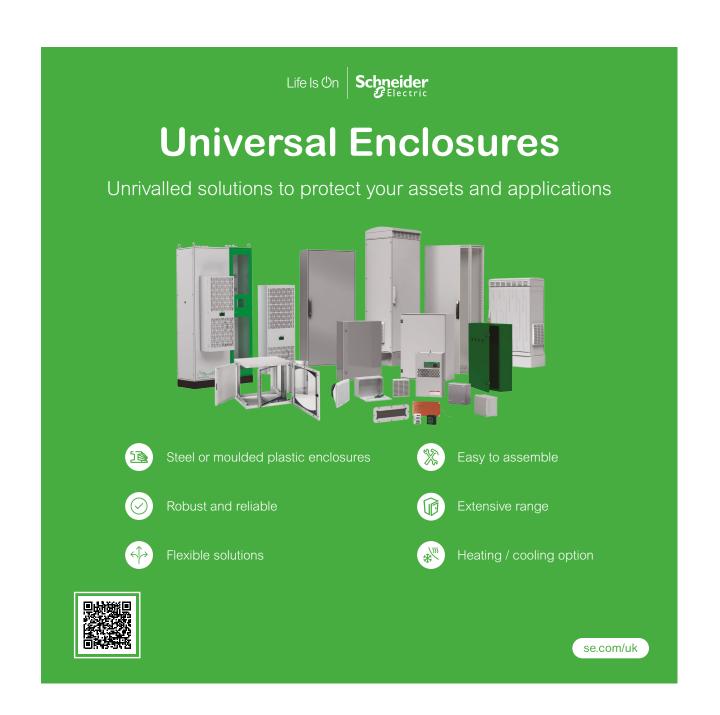

Lisse Weatherproof

Introduction

Small Offer Panels (500mm x 500mm)

Harmony XPS Harmony Universal Enclosures