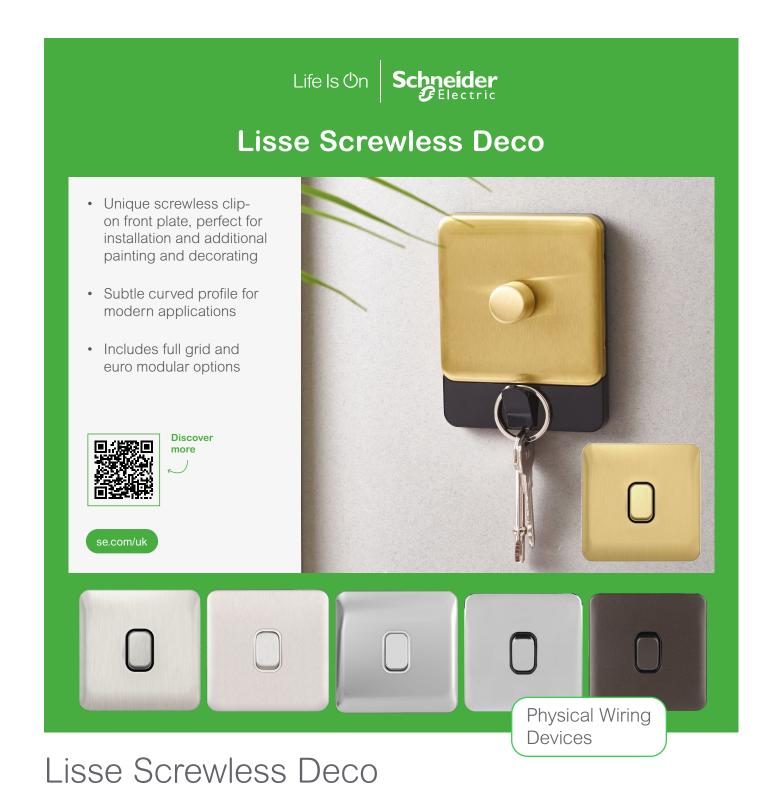

#### Other panels

Lisse White Moulded (1160mm x 560mm)

Lisse White Moulded & Screwless Deco (1160mm x 560mm)

assets

Gallery