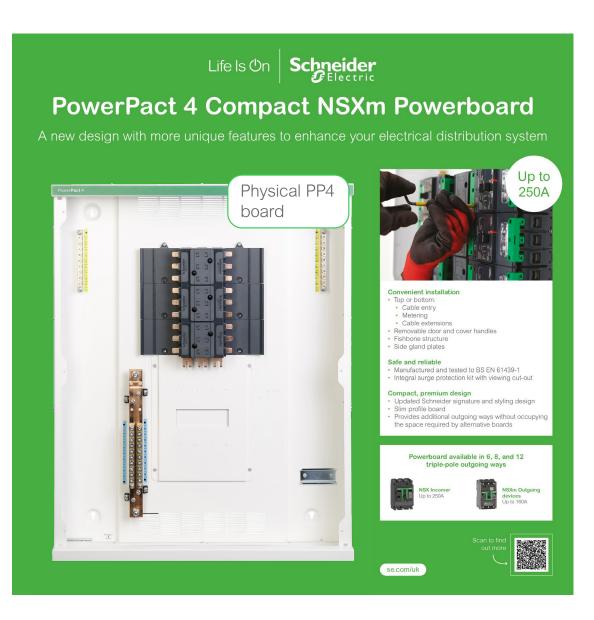

#### Large Offer Panels (1000mm x 1000mm)

EVLink Pro AC Canalis PowerPact 4

See page 10 for EcoStruxure EV POS

Small Offer Panels (500mm x 500mm)

Life Is On Schneider **Lisse Weatherproof** Full IP66 rating across the range Enables any Lisse Moulded accessory to be All fixings are outside of weatherproof seals to maintain IP66 specification 