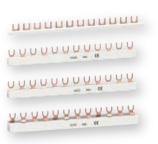

For short-circuit and overload protection: Domae circuit-breakers

For easy installation: Domae enclosures

For lighting protection: Surge arrester

For quick connection: Domae comb busbars monoconnect

For quick connection: Domae comb busbars biconnect