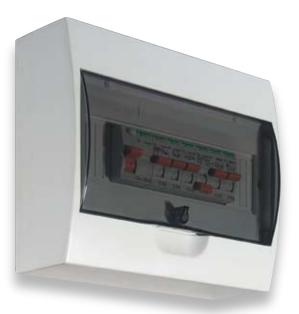

 Easily identifiable circuits.

• A remarkable profile.

Domae stands for a simple and comprehensive range of 31 products. You will always find these products at your usual retailer outlet.

For electrocution protection: Domae RCCB and RCBO