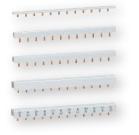

For short-circuit and overload protection: Domae circuit-breakers

For easy installation: Domae enclosures

For lighting protection: Surge arrester

For quick connection: Domae comb busbars monoconnect

For quick connection: Domae comb busbars biconnect