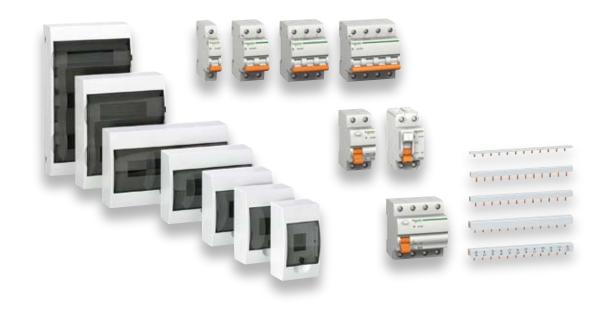

 Easily identifiable circuits.

• A remarkable profile.

Domae stands for a simple and comprehensive range of 31 products. You will always find these products at your usual retailer outlet.

For electrocution protection: Domae RCCB and RCBO

For short-circuit and overload protection: Domae circuit-breakers

For easy installation: Domae enclosures

For lighting protection: Surge arrester

For quick connection: Domae comb busbars monoconnect

For quick connection: Domae comb busbars biconnect

For remote control: Impulse relay and contactor

Audible indication: Bell