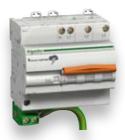

For short-circuit and overload protection: Domae circuit-breakers

For easy installation: Domae enclosures

For lighting protection: Surge arrester

For quick connection: Domae comb busbars monoconnect

For quick connection: Domae comb busbars biconnect