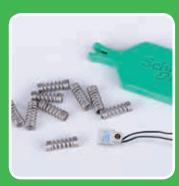

Now it's easy to connect your devices thanks to a insert that gives you plenty of wiring space...

- ... Wiring is so simple. It clips and unclips easily.
- Socket-outlets, switches and push-buttons can be easily illuminated with plug-and-play LED accessories or hardwired.
- A standard switch can be easily be transformed into a push-button thanks to a simple spring mechanism and positioning aid.