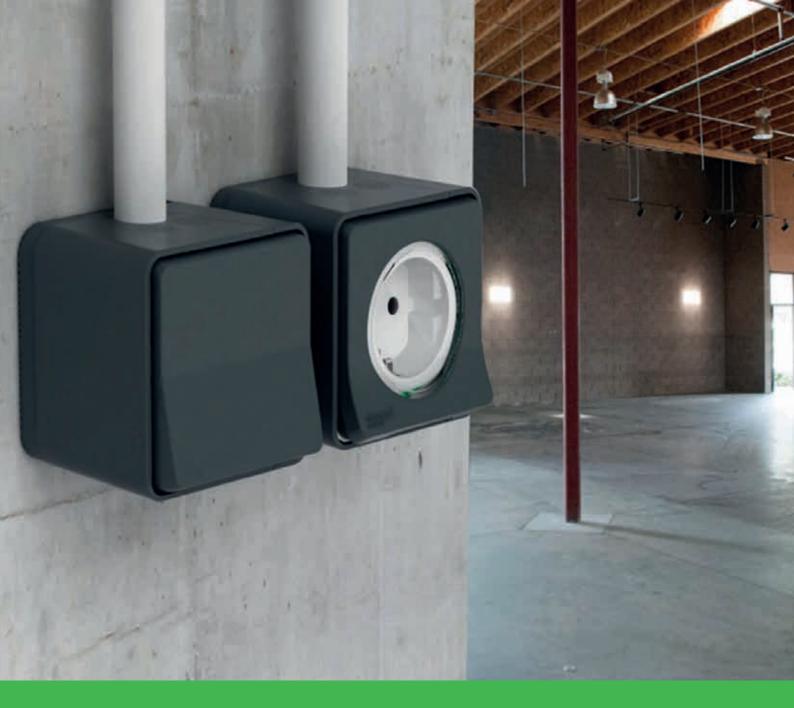

## The Mureva range, a complete waterproof system

And to make installation even easier, Mureva Styl comprises a comprehensive waterproof range.

### **Surface-mounted**

#### **Mureva Box**

A large selection of boxes wherever security and tightness are required

#### **Mureva Fix**

Designed to ensure a timeproof quality and security in the fixation

#### Mureva Tube

Designed to be bent without breaking, to ensure a perfectly aligned channel