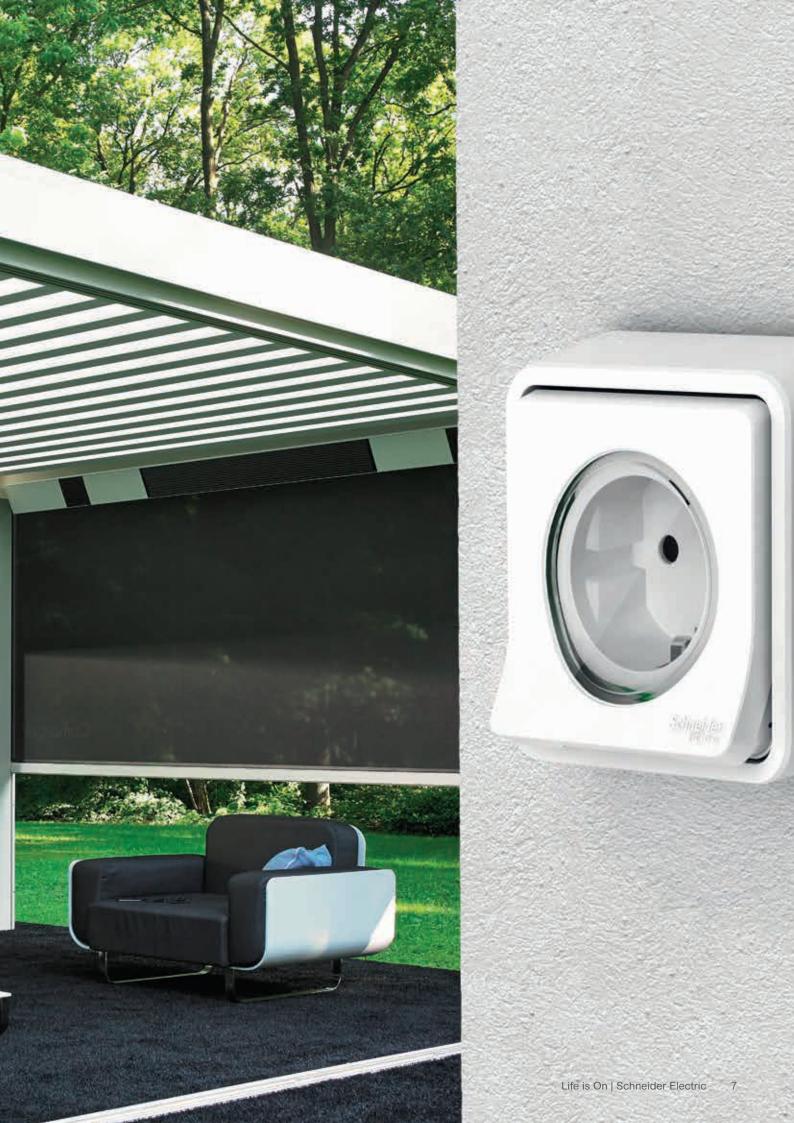

## Mureva Styl, a range of IP55 equipment

At Schneider Electric, we strive towards technological innovation on a daily basis. Strict market regulations means developing ever more advanced innovation, to deliver efficiency, convenience and safety for you and for your customers.

## Mureva Styl, a tough and robust design

The new robust design of Mureva Styl means you can now work with full confidence.

- Components are reinforced with strong mechanism fittings, rigid enclosure boxes and frames as well as its waterproof rear membrane seal.
- Because all its components are IP55 rated, Mureva Styl withstands the harshest of environment conditions:
  - Waterproof, whether open or fitted,
  - IK 08 classified for protection from knocks, UV resistant, (meaning that the Polar White version suffers no discoloration),
  - Dirt and dust resistant, as well as resistant to solvents...

# Mureva Styl, a trendy design

The Mureva Styl range is not just easy to install and able to withstand all conditions, it has also been ingeniously designed with usability in mind.

Its curved profile goes perfectly with all ranges, and visually is a harmonious match with Schneider Electric ranges.

- The two smart LEDs built into the sockets which is a Schneider Electric innovation make it easy to check when power is on.

  An innovative feature that also makes it easy to locate in the dark.
- A transparent window cover replaces the opaque cover, meaning no more mistaking a switch with a socket.