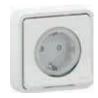

- The two smart LEDs built into the sockets which is a Schneider Electric innovation make it easy to check when power is on.

  An innovative feature that also makes it easy to locate in the dark.
- A transparent window cover replaces the opaque cover, meaning no more mistaking a switch with a socket.

### **Polar White or Anthracite Grey?**

In line with current color trends for the residential and small-commercial markets,

Mureva Styl is available in two colors: Polar White and Anthracite Grey.

Polar White is discreet and suited to a variety of environments (hospitals, laboratories, warehouses for example...). Whereas, Anthracite Grey is stylish and perfectly suited to offices, garages, lofts and gardens.