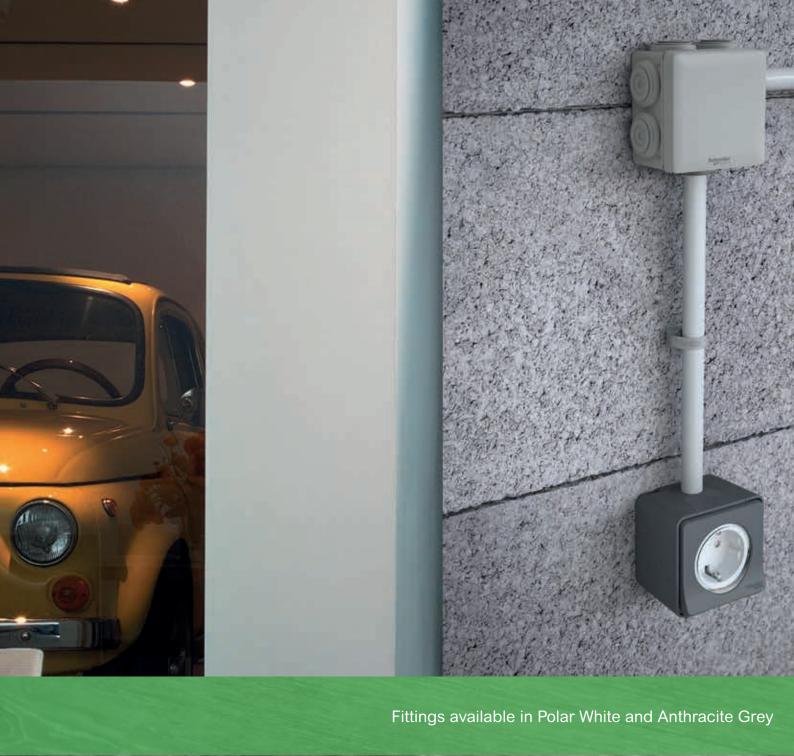

## Mureva Styl, a tough and robust design

The new robust design of Mureva Styl means you can now work with full confidence.

- Components are reinforced with strong mechanism fittings, rigid enclosure boxes and frames as well as its waterproof rear membrane seal.
- Because all its components are IP55 rated, Mureva Styl withstands the harshest of environment conditions:
  - Waterproof, whether open or fitted,
  - IK 08 classified for protection from knocks, UV resistant, (meaning that the Polar White version suffers no discoloration),
  - Dirt and dust resistant, as well as resistant to solvents...

### **Polar White or Anthracite Grey?**

In line with current color trends for the residential and small-commercial markets,

Mureva Styl is available in two colors: Polar White and Anthracite Grey.

Polar White is discreet and suited to a variety of environments (hospitals, laboratories, warehouses for example...). Whereas, Anthracite Grey is stylish and perfectly suited to offices, garages, lofts and gardens.

## The Mureva range, a complete waterproof system

And to make installation even easier, Mureva Styl comprises a comprehensive waterproof range.