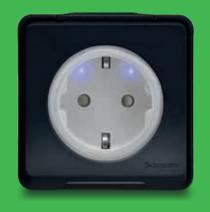

- The two smart LEDs built into the sockets which is a Schneider Electric innovation make it easy to check when power is on.

  An innovative feature that also makes it easy to locate in the dark.
- A transparent window cover replaces the opaque cover, meaning no more mistaking a switch with a socket.

### **Polar White or Anthracite Grey?**

In line with current color trends for the residential and small-commercial markets,

Mureva Styl is available in two colors: Polar White and Anthracite Grey.

Polar White is discreet and suited to a variety of environments (hospitals, laboratories, warehouses for example...). Whereas, Anthracite Grey is stylish and perfectly suited to offices, garages, lofts and gardens.