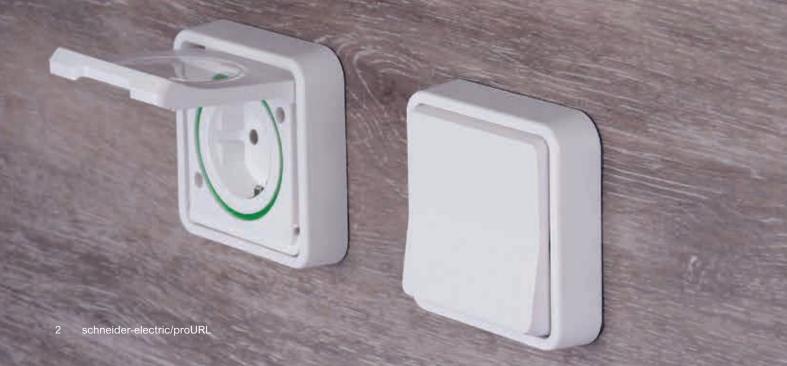

#### The latest innovations

- Smart LED technology for easy location in the dark
- A transparent cover to easily identify between switch and socket

- The two smart LEDs built into the sockets which is a Schneider Electric innovation make it easy to check when power is on.

  An innovative feature that also makes it easy to locate in the dark.
- A transparent window cover replaces the opaque cover, meaning no more mistaking a switch with a socket.