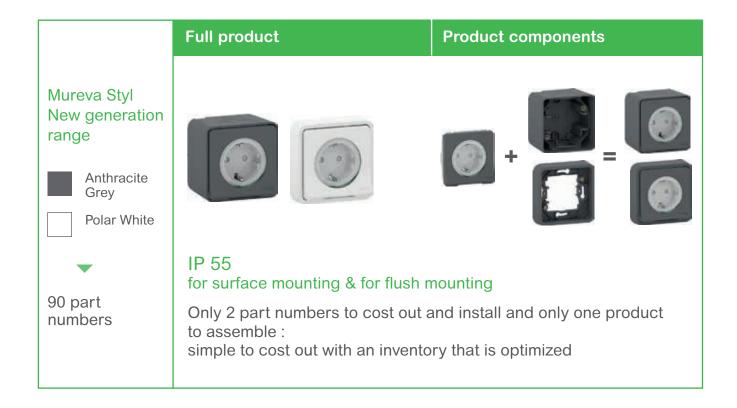

## The Mureva Styl range, less inventory, more functionality

Reducing its number of components from 272 to just 90, the Mureva Styl range compromises none of its qualities at the expense of functionality.

A range that has been refined to deliver greater efficiency.