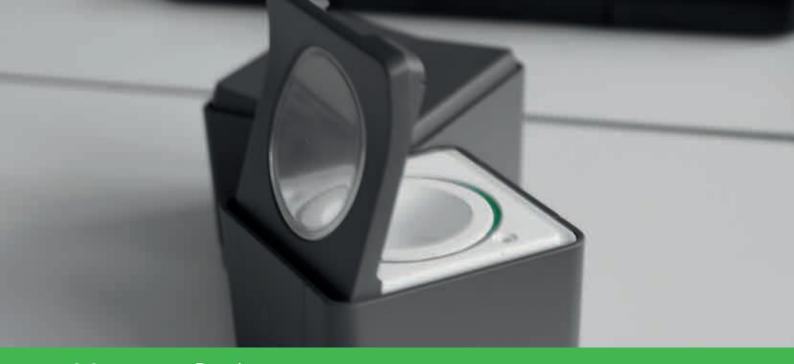

#### The latest innovations

- Smart LED technology for easy location in the dark
- A transparent cover to easily identify between switch and socket

- The two smart LEDs built into the sockets which is a Schneider Electric innovation make it easy to check when power is on.

  An innovative feature that also makes it easy to locate in the dark.
- A transparent window cover replaces the opaque cover, meaning no more mistaking a switch with a socket.