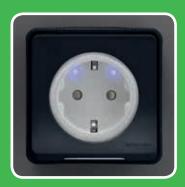

#### The latest innovations

- Smart LED technology for easy location in the dark
- A transparent cover to easily identify between switch and socket

- The two smart LEDs built into the sockets which is a Schneider Electric innovation make it easy to check when power is on.

  An innovative feature that also makes it easy to locate in the dark.
- A transparent window cover replaces the opaque cover, meaning no more mistaking a switch with a socket.