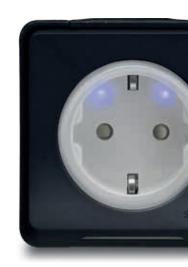

#### The latest innovations

- Smart LED technology for easy location in the dark
- A transparent cover to easily identify between switch and socket

- The two smart LEDs built into the sockets which is a Schneider Electric innovation make it easy to check when power is on.

  An innovative feature that also makes it easy to locate in the dark.
- A transparent window cover replaces the opaque cover, meaning no more mistaking a switch with a socket.