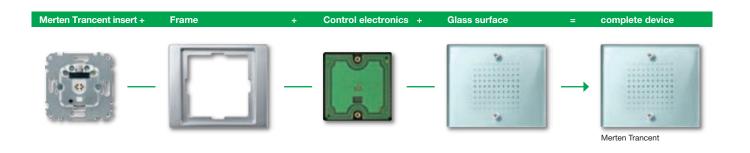

## **Merten Trancent**

Modern architecture is marked by transparency and clarity. Merten Trancent matches this in every way. The first glass push-button in the world, with its clear form, blends perfectly into any modern surroundings. Light and blinds can be controlled by lightly touching the glass sensor cover.