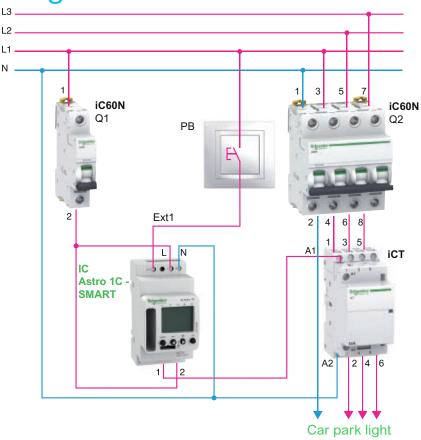

# Diagram

| Products used                |                                                    |          |                  |
|------------------------------|----------------------------------------------------|----------|------------------|
| Product                      | Function                                           | Quantity | Reference        |
| Acti9 IC Astro 1C -<br>SMART | Programmable astronomic twilight switch, 1 channel | 1        | CCT15225         |
| Acti9 iC60N 1P               | MCB Q1                                             | 1        | Depend on rating |
| Acti9 iC60N 4P               | MCB Q2                                             | 1        | Depend on rating |
| Acti9 iCT 3P                 | Modular contactor                                  | 1        | Depend on rating |