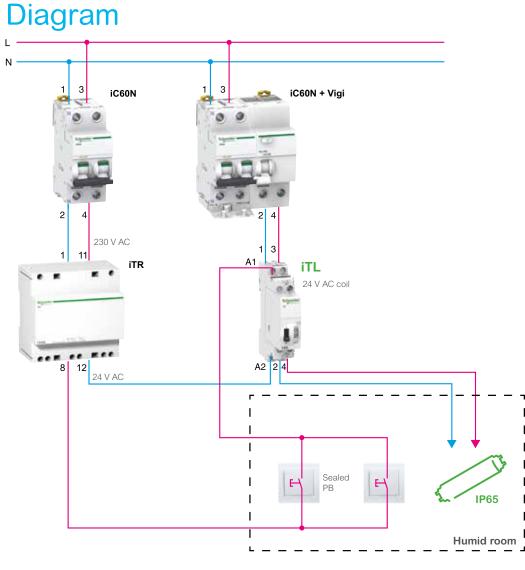

#### **Benefits**

Ease of installation: the control terminal connection capacity allows the use of cable of cross section up to 4 mm<sup>2</sup>.

iTL

Protection: the 4 kV isolation level between the coil and the power contacts can meet the requirements of a Safety Extra Low Voltage (SELV) installation according to IEC standard.

#### Our recommendation

The Acti9 iTL impulse relay with 24 V coil, together with a power supply via iTR safety transformer, ensures a level of isolation between the main voltage and the control voltage.

All guarantees must be taken (sealed push button, use of SELV, earth leakage protection) to ensure personnel safety and protect it from electrical hazards.

| Products used           |                                                          |          |                  | More about<br>Acti9 iTL     |
|-------------------------|----------------------------------------------------------|----------|------------------|-----------------------------|
| Product                 | Function                                                 | Quantity | Reference        |                             |
| Acti9 iC60N             | MCB 1P+N                                                 | 1        | Depend on rating |                             |
| Acti9 iC60N + Vigi iC60 | MCB 1P+N + 30 mA Vigi earth<br>leakage protection module | 1        | Depend on rating |                             |
| Acti9 iTL               | 16 A, 24 V AC 2P impulse relay                           |          | A9C30112         | ■ <u>1</u> ,41,42,24,443    |
| Acti9 iTR               | 16 VA, 12-24 V AC safety transformer                     |          | A9A15218         | Scan or click on<br>QR code |