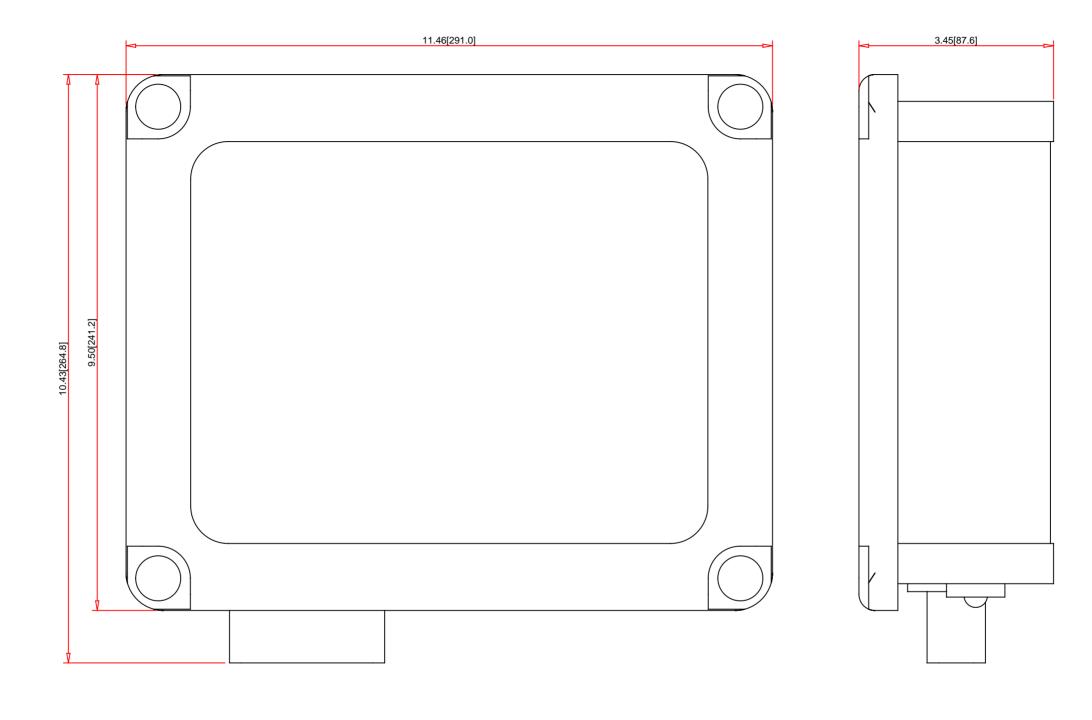

Drawings Not To Scale
Drawings Subject to Change Without Notice
Dimensions are inches next to [Millimeters]

## Part No.:

## ZARB12H

Schneider Electric United States
North American Division
Boston One Campus
800 Federal Street
Andover, MA 01810, USA
Phone:+1 8773425173
Email: CCC@us.schneider-electric.com

**Technical Information:** 