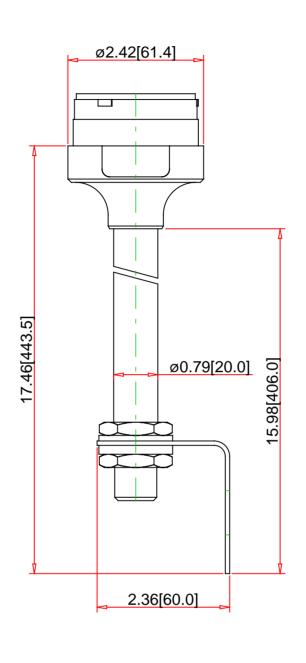

Note:

Drawings Not To Scale
Drawings Subject to Change Without Notice
Dimensions are inches next to [Millimeters]

UL, CSA, CE, RoHS IP 42

Part No.:

## Specification:

60mm Tower 400mm Alum Tube with Mounting Bracket