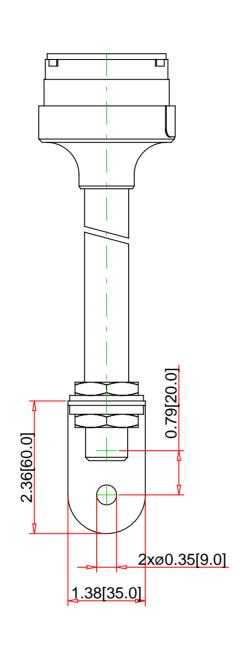

Note:

Drawings Not To Scale
Drawings Subject to Change Without Notice
Dimensions are inches next to [Millimeters]

UL, CSA, CE, RoHS IP 42

Part No.:

## Specification:

60mm Tower 400mm Alum Tube with Mounting Bracket