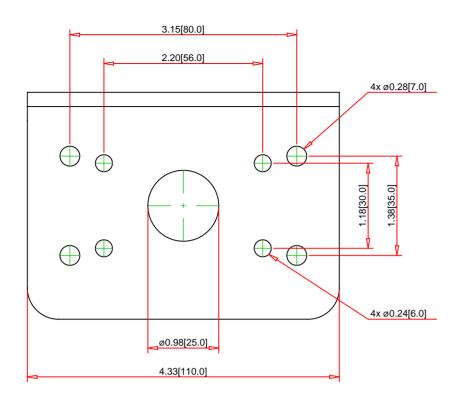

Note:

Drawings Not To Scale
Drawings Subject to Change Without Notice
Dimensions are inches next to [Millimeters]

Part No.:

XVCZ23

Schneider Electric United States
North American Division
Boston One Campus
800 Federal Street
Andover, MA 01810, USA
Phone:+1 8773425173
Email: CCC@us.schneider-electric.com