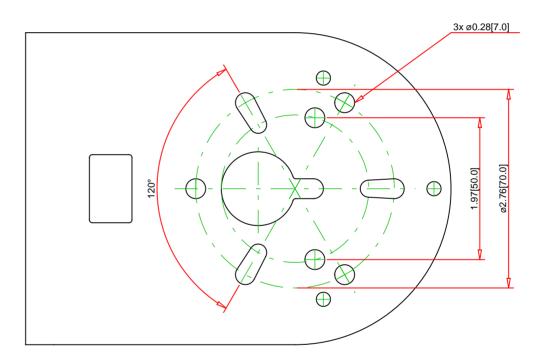

Note:

Drawings Not To Scale
Drawings Subject to Change Without Notice
Dimensions are inches next to [Millimeters]

Part No.:

XVCZ23

Schneider Electric United States
North American Division
Boston One Campus
800 Federal Street
Andover, MA 01810, USA
Phone:+1 8773425173
Email: CCC@us.schneider-electric.com