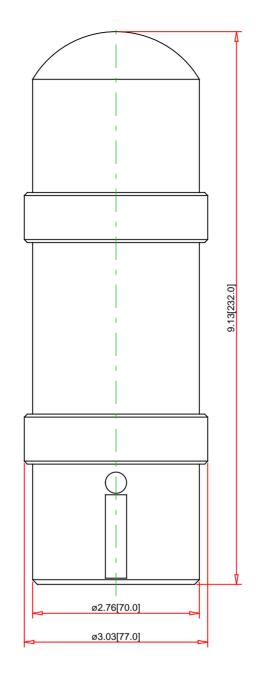

Note:

Drawings Not To Scale
Drawings Subject to Change Without Notice
Dimensions are inches next to [Millimeters]

Part No.:

## Specification:

**Technical Information:** 

UL File: CSA File: CE Marked: RoHS compliant: NEMA / IP Rating: E164353 CCN NKCR LR44087 Class 3211-03 Yes

Yes NEMA 4X/12 - IP65

Description: Size:

70mm diameter

Black Blue

not applicable 24V

Housing Color:
Lens Color:
Bulb Color:
Supply Voltage:
Signaling Effect:
Mounting Type:
Terminal Type:
Cable Length: Strobing Light (10 Joules) Direct or Tube Screw Clamp

Comments: