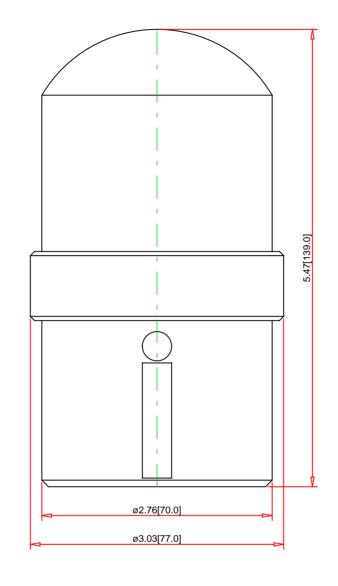

Note:

Drawings Not To Scale
Drawings Subject to Change Without Notice
Dimensions are inches next to [Millimeters]

Part No.:

## Specification:

**Technical Information:** 

UL File: CSA File: CE Marked: RoHS compliant: NEMA / IP Rating: E164353 CCN NKCR LR44087 Class 3211-03

Yes

Yes NEMA 4X/12 - IP65

Description: Size:

70mm diameter

Housing Color:
Lens Color:
Bulb Color:
Supply Voltage:
Signaling Effect:
Mounting Type:
Terminal Type:
Cable Length: Black Green not applicable 24V AC - 24/48V DC Flashing Light (10W max bulb) Direct or Tube Screw Clamp