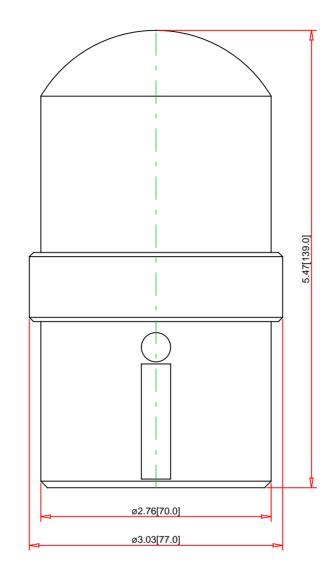

Note:

Drawings Not To Scale
Drawings Subject to Change Without Notice
Dimensions are inches next to [Millimeters]

Part No.:

## Specification:

Technical Information:

UL File: CSA File: CE Marked: RoHS compliant: NEMA / IP Rating: E164353 CCN NKCR LR44087 Class 3211-03

Yes

Yes NEMA 4X/12 - IP65

Description: Size:

70mm diameter

Housing Color:
Lens Color:
Bulb Color:
Supply Voltage:
Signaling Effect:
Mounting Type:
Terminal Type:
Cable Length: Black Clear