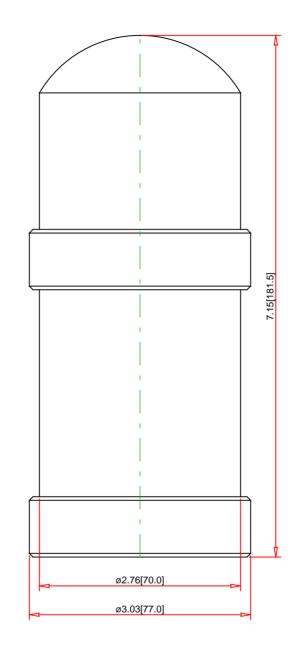

## Specification:

Technical Information:

UL File: CSA File: CE Marked: RoHS compliant: NEMA / IP Rating: E164353 CCN NKCR LR44087 Class 3211-03

Yes

Yes NEMA 4X/12 - IP65

Description: Size:

70mm diameter

Housing Color:
Lens Color:
Bulb Color:
Supply Voltage:
Signaling Effect:
Mounting Type:
Terminal Type:
Cable Length: Black Blue

not applicable 120V AC Strobing Light (10 Joules) Integrated Locking Ring Screw Clamp

Comments:

includes integral strobe - do not order separate bulb