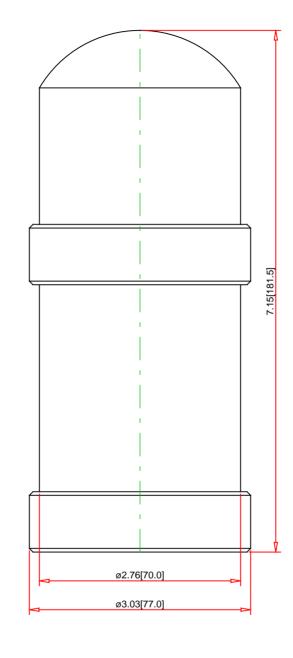

## Specification:

**Technical Information:** 

UL File: CSA File: CE Marked: RoHS compliant: NEMA / IP Rating: E164353 CCN NKCR LR44087 Class 3211-03

Yes

Yes NEMA 4X/12 - IP65

Description: Size:

70mm diameter