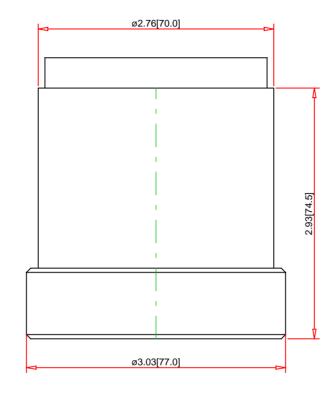

## **Technical Information:**

UL File: CSA File: CE Marked: RoHS compliant: NEMA / IP Rating: E164353 CCN NKCR LR44087 Class 3211-03 Yes

Yes NEMA 4X/12 - IP65

Description: Size:

70mm diameter

Housing Color:
Lens Color:
Bulb Color:
Supply Voltage:
Signaling Effect:
Mounting Type:
Terminal Type:
Cable Length: Black Blue