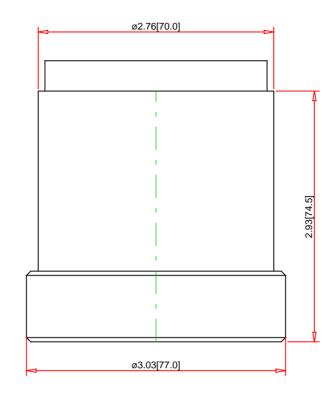

Note:

Drawings Not To Scale
Drawings Subject to Change Without Notice
Dimensions are inches next to [Millimeters]

Part No.:

## Specification:

**Technical Information:** 

UL File: CSA File: CE Marked: RoHS compliant: NEMA / IP Rating: E164353 CCN NKCR LR44087 Class 3211-03

Yes

Yes NEMA 4X/12 - IP65

Description: Size:

70mm diameter