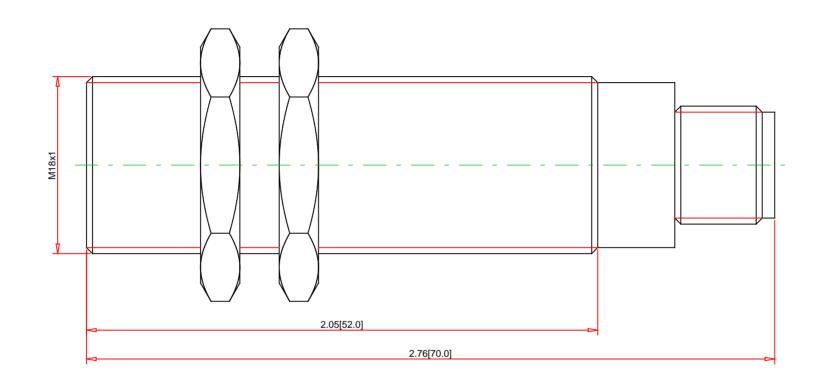

Note:
- Drawings Not To Scale
- Drawings Subject to Change Without Notice
- Dimensions are inches next to [Millimeters]

Part No.:

## XS218AANAM12

Specification:

Telemecanique Sensors 1875 Founders Drive Dayton, OH 45420-4017 Customer Care Center : 1-800-435-2121 Web: www.tesensors.com

**Technical Information:** 

Detecting Distance:
Circuit Type:
Output Mode:
Volts Type:
Voltage Range:
Max Load:
Shielding: 12.0 mm (0.46 in) NPN NO DC 12-24 VDC 200 mA