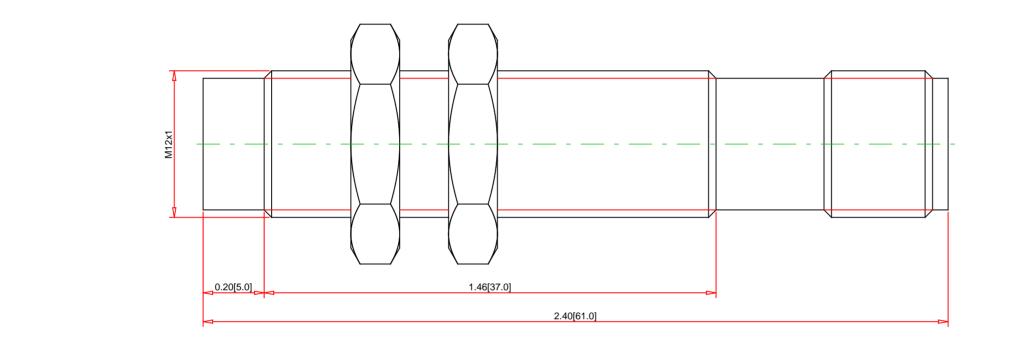

| Note:<br>- Drawings Not To Scale<br>- Drawings Subject to Change Without Notice<br>- Dimensions are inches next to [Millimeters]                                                                      |                                                                                                                                                                     | Part No.:<br>XS212SAPAM12 |  |                                                                                                                                      |                                                                                | Telemeca<br>Sensors |                                    |
|-------------------------------------------------------------------------------------------------------------------------------------------------------------------------------------------------------|---------------------------------------------------------------------------------------------------------------------------------------------------------------------|---------------------------|--|--------------------------------------------------------------------------------------------------------------------------------------|--------------------------------------------------------------------------------|---------------------|------------------------------------|
| Detecting Distance:<br>Circuit Type:<br>Output Mode:<br>Volts Type:<br>Voltage Range:<br>Max Load:<br>Shielding:<br>Max Switching Frequency:<br>Temp Range:<br>NEMA Type:<br>IP Rating:<br>Standards: | 7.0 mm (0.27 in)<br>PNP<br>NO<br>DC<br>12-24 VDC<br>200 mA<br>Non shielded<br>2500 Hz<br>-25° to 85° C (-13° t<br>4X (indoor use only<br>IP67, IP69K<br>UL, CE Rohs |                           |  | Sensor Type:<br>Description:<br>Body Style:<br>Diameter:<br>Housing Material:<br>Cable Size:<br>Connector Type:<br>Special Features: | Inductive<br>Proximity Sensor, Induc<br>Barrel<br>mm<br>Stainless Steel<br>M12 | tive, 12            | Specification:<br>2 mm Barrel, 12- |