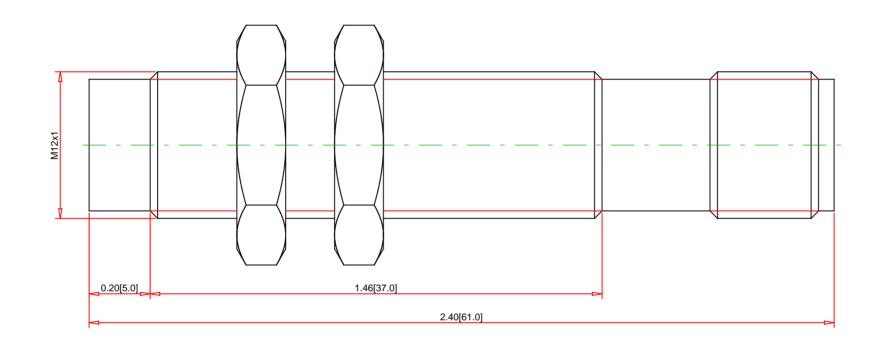

Note:
- Drawings Not To Scale
- Drawings Subject to Change Without Notice
- Dimensions are inches next to [Millimeters]

Part No.:

## XS212SANAM12

Specification:

Telemecanique Sensors 1875 Founders Drive Dayton, OH 45420-4017 Customer Care Center : 1-800-435-2121 Web: www.tesensors.com

**Technical Information:** 

7.0 mm (0.27 in)

NPN

Detecting Distance:
Circuit Type:
Output Mode:
Volts Type:
Voltage Range:
Max Load:
Shielding: NO DC 12-24 VDC 200 mA