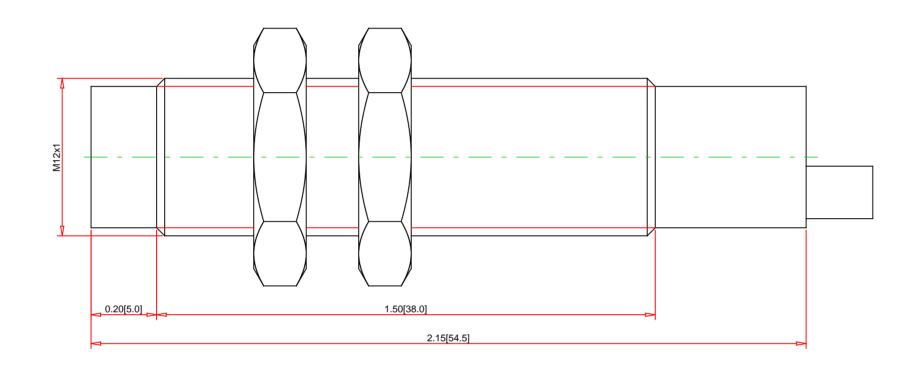

Note:
- Drawings Not To Scale
- Drawings Subject to Change Without Notice
- Dimensions are inches next to [Millimeters]

Part No.:

## XS212SANAL2

Telemecanique Sensors 1875 Founders Drive Dayton, OH 45420-4017 Customer Care Center : 1-800-435-2121 Web: www.tesensors.com

**Technical Information:** 

7.0 mm (0.27 in) NPN

Detecting Distance:
Circuit Type:
Output Mode:
Volts Type:
Voltage Range:
Max Load:
Shielding:
Max Switching Frequency:
Temp Range:
NEMA Type:
IP Rating:
Standards: NO DC 12-24 VDC 200 mA

Non shielded 2500 Hz

-25° to 85° C (-13° to 185° F) 4X (indoor use only) IP68, IP69K UL, CE Rohs

Sensor Type: Description: Body Style: Diameter:

Proximity Sensor, Inductive, 12 mm Barrel, 12-24 VDC, Non Shielded Barrel  $\mathsf{mm}$ 

Housing Material: Cable Size: Connector Type: Special Features:

Stainless Steel 2.0 m (6.6 ft)

Specification: