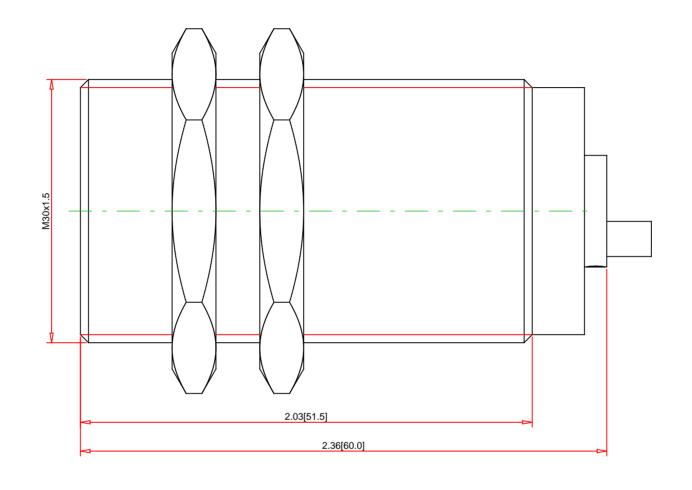

Note:
- Drawings Not To Scale
- Drawings Subject to Change Without Notice
- Dimensions are inches next to [Millimeters]

Part No.: