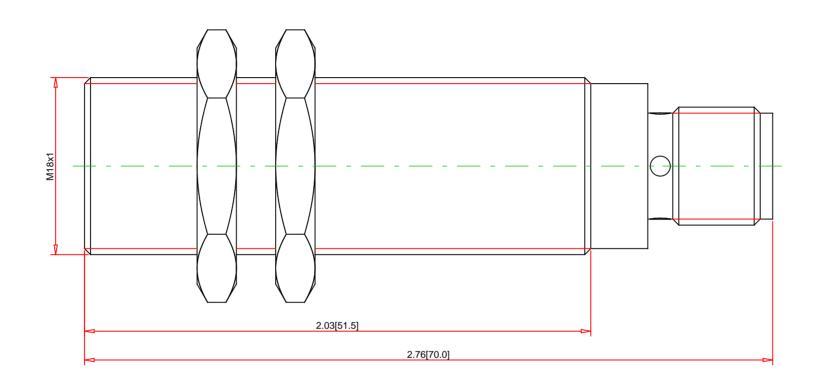

Note:
- Drawings Not To Scale
- Drawings Subject to Change Without Notice
- Dimensions are inches next to [Millimeters]

Part No.: