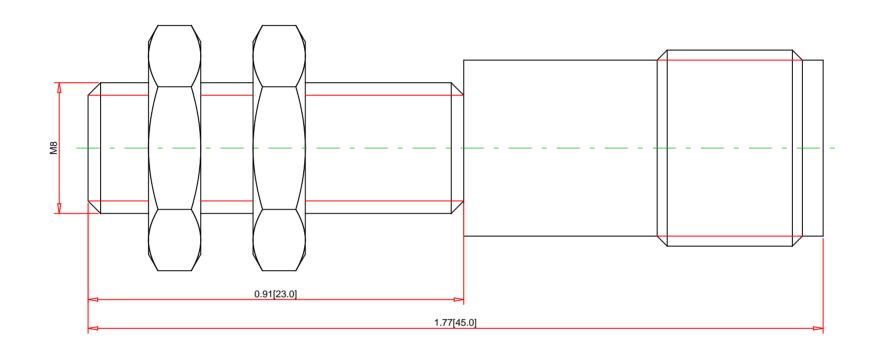

Note:
- Drawings Not To Scale
- Drawings Subject to Change Without Notice
- Dimensions are inches next to [Millimeters]

Part No.:

## XS108BLPAM12

Specification:

Telemecanique Sensors 1875 Founders Drive Dayton, OH 45420-4017 Customer Care Center : 1-800-435-2121 Web: www.tesensors.com

**Technical Information:** 

Detecting Distance:
Circuit Type:
Output Mode:
Volts Type:
Voltage Range:
Max Load:
Shielding:
Max Switching Frequency:
Temp Range:
NEMA Type:
IP Rating:
Standards: 1.5 mm (0.05 in) PNP NO DC 12-24 VDC 50 mA

Shielded 3000 Hz

-25° to 70° C (-13° to 158° F) 4X (indoor use only) IP67

UL, CE Rohs

Proximity Sensor, Inductive, 8 mm Barrel, 12-24 VDC, Shielded

Sensor Type:
Description:
Body Style:
Diameter:
Housing Material:
Cable Size:
Connector Type:
Special Features: Barrel  $\mathsf{mm}$ 

Nickel Plated Brass

OEM Focused