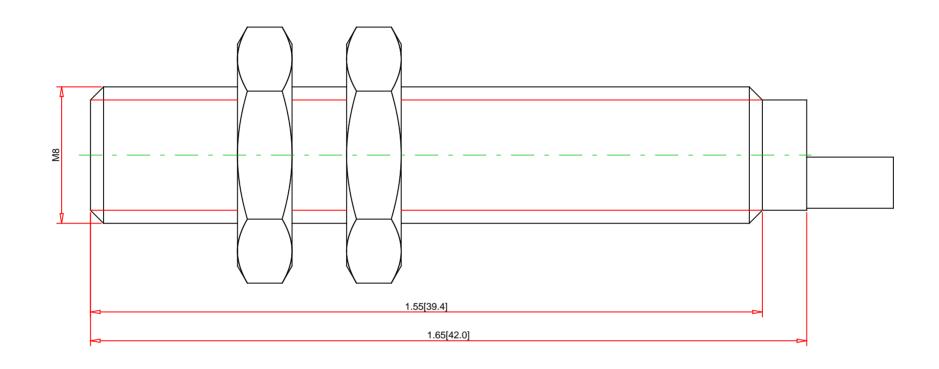

Note:
- Drawings Not To Scale
- Drawings Subject to Change Without Notice
- Dimensions are inches next to [Millimeters]

Part No.:

## XS108BLNAL2

Specification:

Telemecanique Sensors 1875 Founders Drive Dayton, OH 45420-4017 Customer Care Center : 1-800-435-2121 Web: www.tesensors.com

**Technical Information:** 

1.5 mm (0.05 in)

NPN

Detecting Distance:
Circuit Type:
Output Mode:
Volts Type:
Voltage Range:
Max Load:
Shielding:
Max Switching Frequency:
Temp Range:
NEMA Type:
IP Rating:
Standards: NO DC 12-24 VDC 50 mA

Shielded 3000 Hz

-25° to 70° C (-13° to 158° F) 4X (indoor use only) IP67

UL, CE Rohs

Sensor Type: Description: Body Style: Diameter:

Proximity Sensor, Inductive, 8 mm Barrel, 12-24 VDC, Shielded

Barrel

mm Nickel Plated Brass 2.0 m (6.6 ft) Housing Material: Cable Size: Connector Type: Special Features: