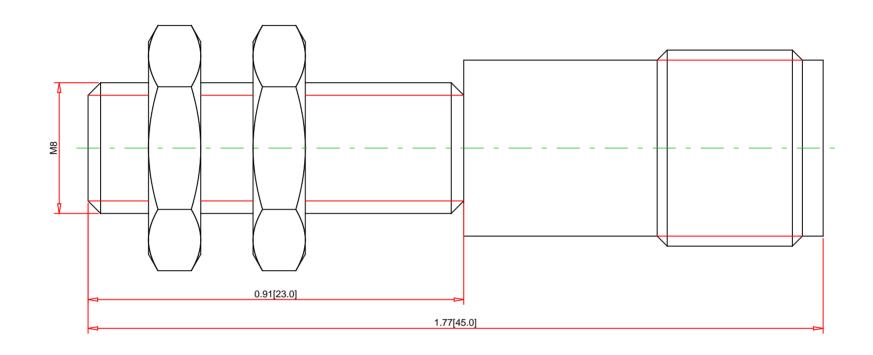

Note:
- Drawings Not To Scale
- Drawings Subject to Change Without Notice
- Dimensions are inches next to [Millimeters]

Part No.: