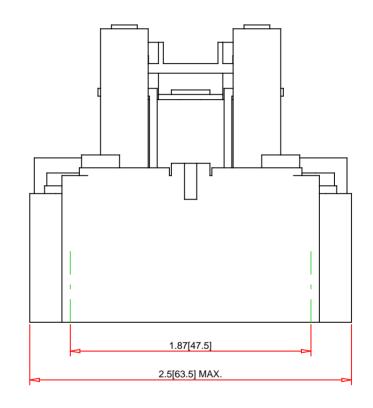

Note:
- Drawings Not To Scale
- Drawings Subject to Change Without Notice
- Dimensions are inches next to [Millimeters]

Part No.:

W199BX-12

United States Corporate Headquarters Schneider Electric USA 1415 South Roselle Road Palatine, IL 60067 Customer Care Center: 1-888-778-2733 Web: www.schneider-electric.us